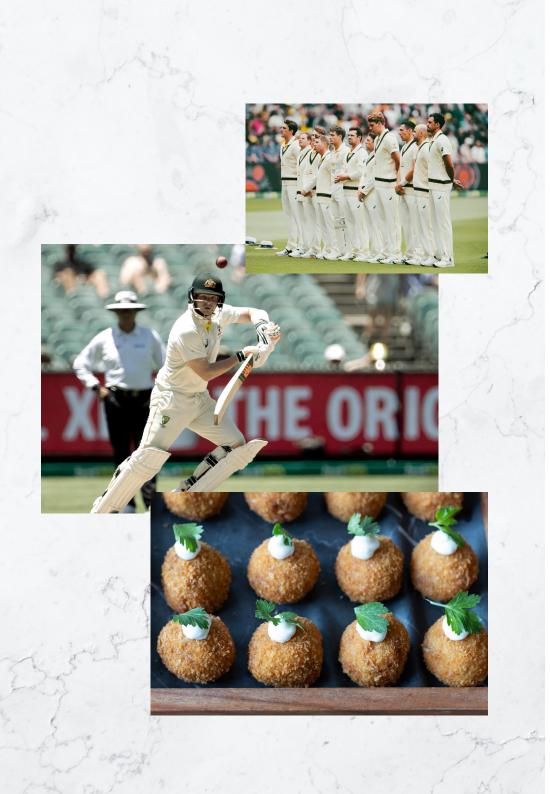

# THE ALL-ROUNDERS CLUB

The All-Rounders club is located in the Keith Miller Room in the Shane Warne Stand offering exceptional views just off the bowlers arm. With locally sourced, season dishes and premium beverages, your guests will enjoy a gourmet sit down luncheon with guest speakers and a reserved seat just outside the facility.

## WHAT YOU WILL ENJOY

- Match seat located outside of the Keith Miller Room on level 2 in the Shane Warne Stand
- Sit down luncheon with reserved tables
- Premium beverage selection
- Tea break refreshments
- An entertaining MC and guest speaker (Day 1 and 2 Only)
- Available for Days 1 and 2 of the Boxing Day Test

## WHAT YOU WILL ENJOY

- Private Stewards serving you a grazing style menu including locally sourced, seasonal dishes
- Premium Beverage Package including champagne
- Exceptional level 3 viewing right behind the bowlers arm
- Open from 10am until 30 mins after the close of play
- Private bathroom facilities
- 2 x VIP underground car parks

## WHAT YOU WILL ENJOY

- Private Stewards serving you a grazing style menu including locally sourced, seasonal dishes
- Premium Beverage Package
- Exceptional level 3 viewing
- Open from 10am until 30 mins after the close of play
- Private bathroom facilities
- 2 x VIP underground car parks