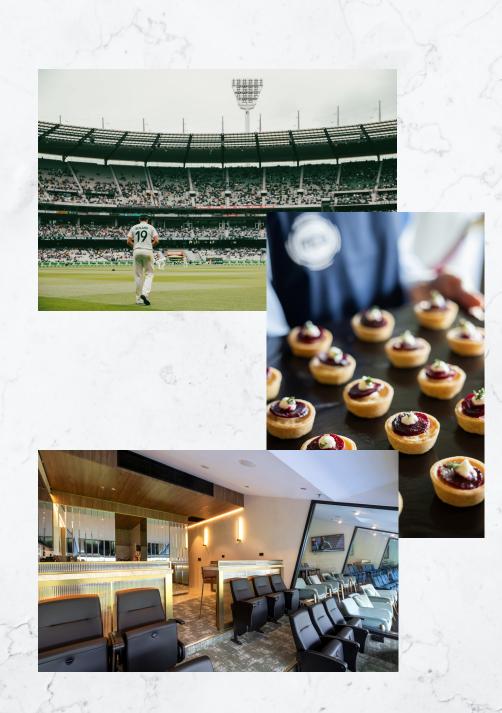

# THE CENTURY SUITE

Select the MCG's most exclusive corporate suites to entertain and delight your guests for a truly memorable match day cricket experience as Australia take on their old foe England at the MCG.

## WHAT YOU WILL ENJOY

- Private Stewards serving you a grazing style menu including locally sourced, seasonal dishes
- Premium Beverage Package including champagne
- Exceptional level 3 viewing right behind the bowlers arm
- Open from 10am until 30 mins after the close of play
- Private bathroom facilities
- 2 x VIP underground car parks

# YOUR OWN PRIVATE SUITE

Select from one of the MCG's exclusive corporate suites to entertain and delight your guests for a truly memorable match day cricket experience as Australia take on their old foe England at the MCG.

## WHAT YOU WILL ENJOY

- Private Stewards serving you a grazing style menu including locally sourced, seasonal dishes
- Premium Beverage Package
- Exceptional level 3 viewing
- Open from 10am until 30 mins after the close of play
- Private bathroom facilities
- 2 x VIP underground car parks