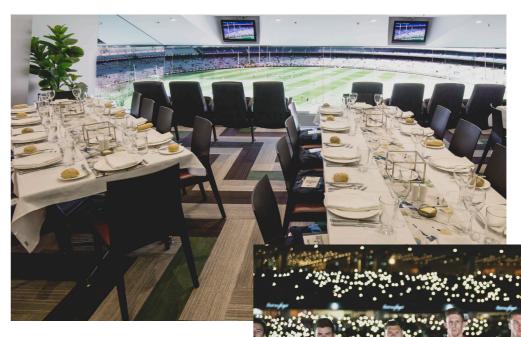

## **Executive Suite**

Combining an exciting atmosphere, unmatchable view and the opportunity to socialise or make it your own.

8 - 50 GUESTS

### MCG Executive Suite

The impressive MCG Executive Suite is located within the Ponsford Stand on level 3, with theatre-style seating behind sliding glass windows.

Host a table of 8 or 10 clients, friends or family, and enjoy the match with other guests. Alternatively, make the Executive Suite your own private dining room by booking for up to 50 guests.

#### YOU WILL ENJOY

- A selection of fresh, locally sourced seasonal dishes served to your table for your group to share and enjoy, including premium beverages
- Traditional footy fare at half time including party pies and sausage rolls
- Special guest speakers for nominated games throughout the season.
- Premium level 3 seating in the Ponsford Stand
- Private bathroom facilities
- AFL records for your group