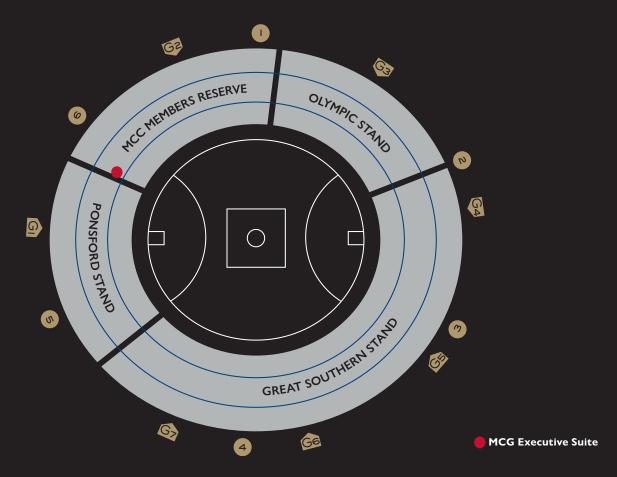

### MCG Executive Suite

The impressive MCG Executive Suite is located within the Ponsford Stand on level 3, with theatre-style seating behind sliding glass windows.

Host a table of 8 or 10 clients, friends or family, and enjoy the match with other guests. Alternatively, make the Executive Suite your own private dining room by booking for up to 50 guests.