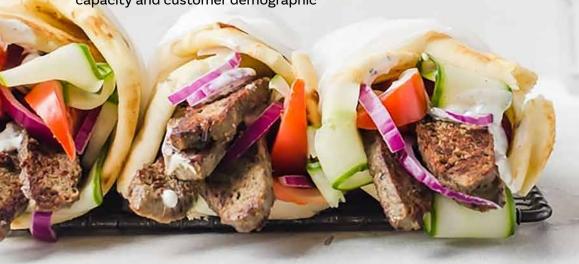

Food B-11

AFL

Food B-16

Concept pantry list only – final menu for each location will be tailored based on the outlet equipment, size, capacity and customer demographic

| FETA & PARSLEY CHIPS (V)                                                                                                       | 7.5     |
|--------------------------------------------------------------------------------------------------------------------------------|---------|
| FRIED CALAMARI  Lemon pepper calamari served with a lemon wedge                                                                | 14      |
| GREEK-STYLE DONUTS (V) Topped with honey and icing sugar                                                                       | 8.2     |
| LAMB SOUVLAKI  Marinated lamb wrapped in pita bread with hot chips, lettuce, onion, Greek salad, garlic aioli & tzatziki       | 17.5    |
| CHICKEN SOUVLAKI  Marinated chicken wrapped in pita bread with hot chips, lettuce, onion, Greek salad, garlic aioli & tzatziki | 17.5    |
| LAMB SNACK PACK  100% Australian lamb, garlic aioli, Sriracha, chopped parsley & smokey BBQ sauce served on hot chip           | 17<br>s |
| MEAT BALL SUB  MCG made beef meatball in a crusty stone baked roll wit parmesan and basil                                      | 16      |
| MEDITERRANEAN PIZZA (V) Tomato base, roasted capsicum, olives, red onion, cherry tomatoes, feta, parsley, thyme & oregano      | 15      |
| PEPPERONI PIZZA  Tomato base, pepperoni, mozzarella & oregano                                                                  | 17      |