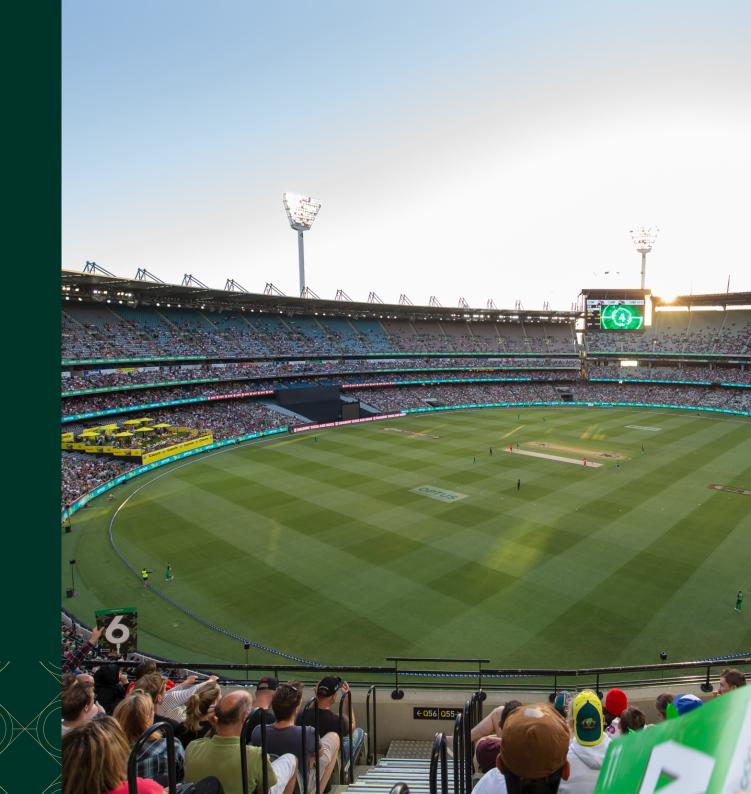

## PREMIUM

**EXPERIENCES** 

# BIG BASH LEAGUE 2022/2023





#### **PRIVATE SUITES**

Accommodates 14, 16 or 18 people in your own Private Suite.



Exclusive private suite to entertain and delight your guests.

- Private stewards serving a buffet style menu of locally sourced seasonal dishes.
- Premium beverages
- Prime level 3 viewing
- Snacks at innings break incl. party pies and sausage rolls
- Private bathroom facilities
- 2 underground car park passes
- Each suite features 12 fixed seats with additional bar stool/moveable seating for extra viewing.

Price per person \$365

### **EXECUTIVE SUITE**

Bookings can be made for 10 people or more.



A shared suite with maximum capacity 50, includes seated dining at the rear with viewing at the front of the suite. Located on level 3 of the Ponsford Stand.

- Fresh, locally sourced seasonal dishes s