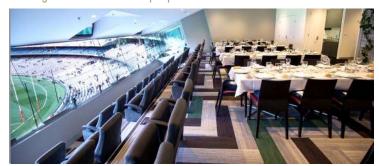

#### **PRIVATE SUITES**

Accommodates 14, 16 or 18 people in your own Private Suite.

Exclusive private suite to entertain and delight your guests.

- Private stewards serving a buffet style menu of locally sourced seasonal dishes.
- Premium beverages
- Prime level 3 viewing
- Snacks at innings break incl. party pies and sausage rolls
- Private bathroom facilities
- 2 underground car park passes
- Each suite features 12 fixed seats with additional bar stool/moveable seating for extra viewing.

### **EXECUTIVE SUITE**

Bookings can be made for 10 people or more.

A shared suite with maximum capacity 50, includes seated dining at the rear with viewing at the front of the suite. Located on level 3 of the Ponsford Stand.