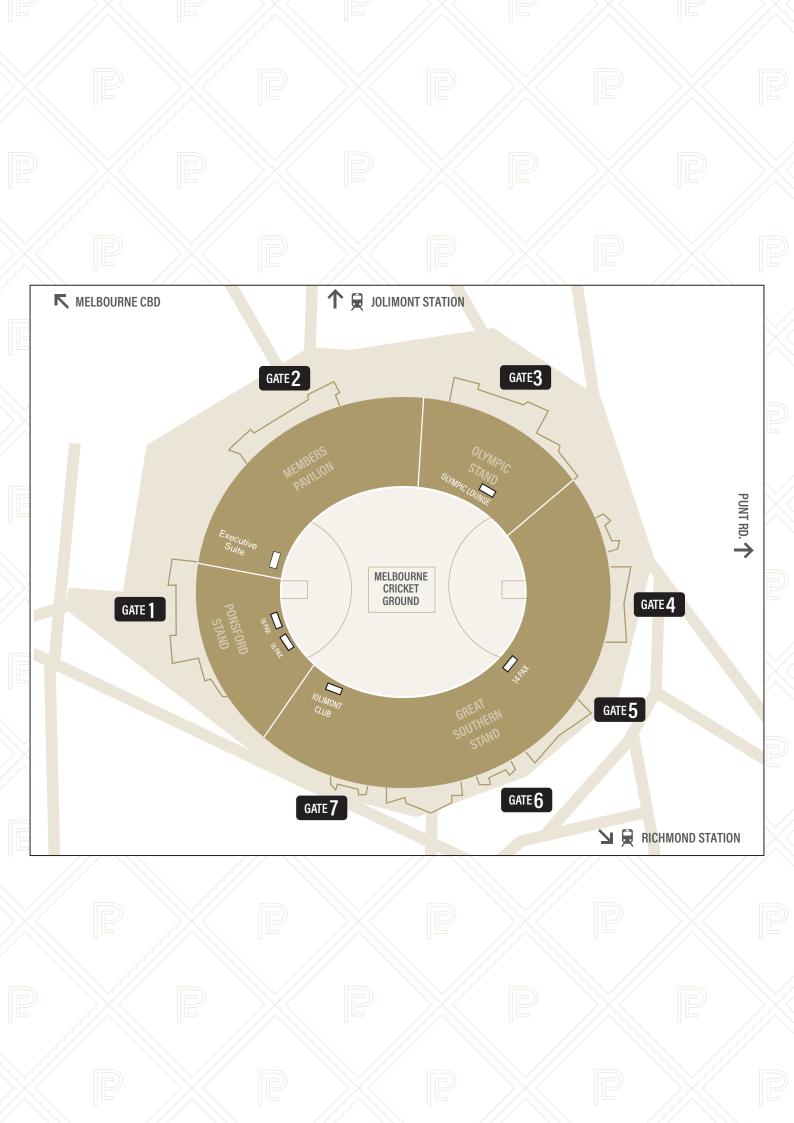

## MCG EXECUTIVE SUITE

The impressive MCG Executive Suite is located within the Ponsford Stand on level 3, with theatre-style seating behind sliding glass windows. With capacity for 50 guests, soak in the pre-match atmosphere while enjoying gourmet cuisine and served premium beverages from the exclusive bar located inside the suite.

Host a table of key clients, friends or family, and enjoy all the action this season.

Available to purchase as a table of 8 or 10, or the entire suite for each match in the AFL Home and Away Season.