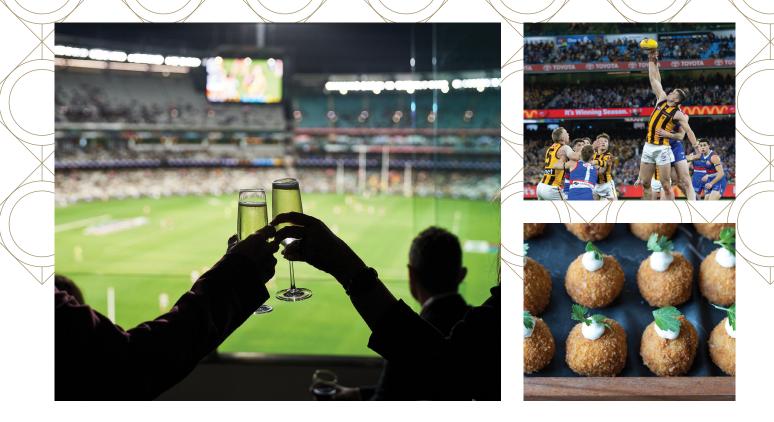

### THE JAMESON BLACK BARREL SUITE

The Jameson Black Barrel Suite is located on Level three of the MCG within the Ponsford Stand. A one-of-akind crafted whiskey bar hidden from the crowds behind sliding glass windows overlooking the field.

With capacity for 50 guests, you can enjoy the pre-match vibes with a Jameson Black Barrel & Beer Boilermaker to set the tone. There's a record player with a selection of Australian Classics to get everyone pumped up for the big game.

It's an unrivalled opportunity to entertain, network and share the action among old mates and new ones in the home of football. Treat yourself to a spread of gourmet delights, with a select range of premium beverages served from our signature bar located inside the suite. If you're feeling up for it, ask us about our whiskey tasting experience from our Jameson ambassadors<sup>\*</sup>.

#### YOU WILL ENJOY

- + Record player and Aussie classic records with a Sonos sound system
- Jameson Whiskey & Beer Boilermaker on arrival
- + Jameson Whiskey crafted cocktail menu throughout the night\*
- + Gourmet menu showcasing the finest contemporary Australian and international cuisine
- + Premium beverage package served by private wait staff
- + Access to the suite 90 minutes before the first bounce, with the suite to remain open one hour post-match
- + Premium level 3 viewing, and private bathroom facilities
- + Official AFL programs for your group to take home
- + Carpark pass per table (Yarra Park or under the MCG)