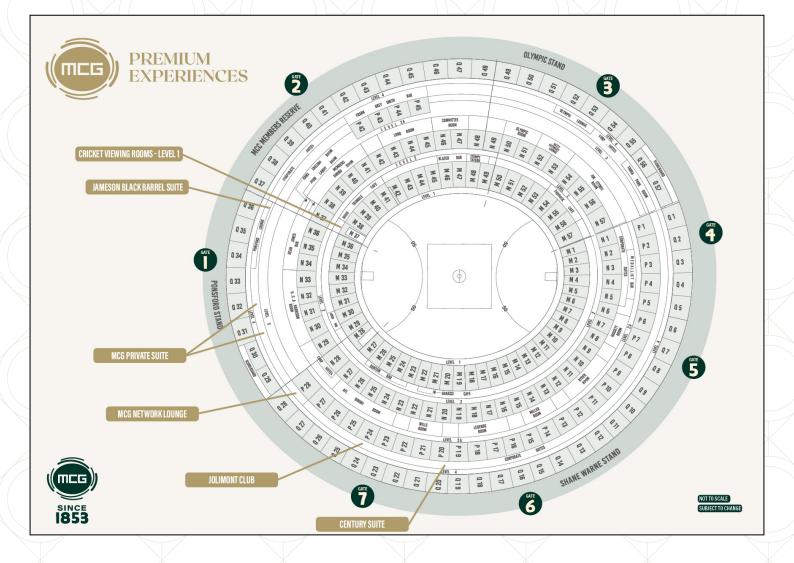

### PREMIUM EXPERIENCES

2025 AFL Premiership Season

# CENTURY SUITE

With unbelievable views right on centre wing and surrounded by stunning décor, the newly created MCG Century Suite is the ultimate way to host your guests at the MCG.

Treat your guests to the best suite at the 'G in what is a guaranteed unique match-day experience to remember.

### MCG PRIVATE SUITES

Select from one of the MCG's exclusive corporate suites to treat your guests to an unforgettable match day experience during the AFL season.

Our suites have the capacity for 16 to 20 guests to enjoy the exclusive viewing seats behind sliding glass windows.

### THE JAMESON BLACK BARREL SUITE

The Jameson Black Barrel Suite is located on Level three of the MCG within the Ponsford Stand. A one-of-akind crafted whiskey bar hidden from the crowds behind sliding glass windows overlooking the field.

### THE CRICKETERS SUITES

Located in an elevated private facility on level 1 of the Ponsford Stand, the Cricketers Suites are a truly unique space where your guests will be treated to an unbelievable atmosphere right in the heart of the action.

### MCG NETWORK LOUNGE

The MCG Network Lounge is a re-vamped hospitality offering with outstanding views on half forward of the Shane Warne Stand.

This can be booked as a private space for 20 guests or as a semi-private space for 10 guests.