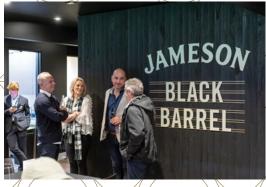

### THE JAMESON BLACK BARREL SUITE

The Jameson Black Barrel Suite is located on Level three of the MCG within the Ponsford Stand. A one-of-akind crafted whiskey bar hidden from the crowds behind sliding glass windows overlooking the field.

With capacity for 50 guests, you can enjoy the pre-match vibes with a Jameson Black Barrel & Beer Boilermaker to set the tone. There's a record player with a selection of Australian Classics to get everyone pumped up for the big game.

It's an unrivalled opportunity to entertain, network and share the action among old mates and new ones in the home of football. Treat yourself to a spread of gourmet delights, with a select range of premium beverages served from our signature bar located inside the suite. If you're feeling up for it, ask us about our whiskey tasting experience from our Jameson ambassadors\*.