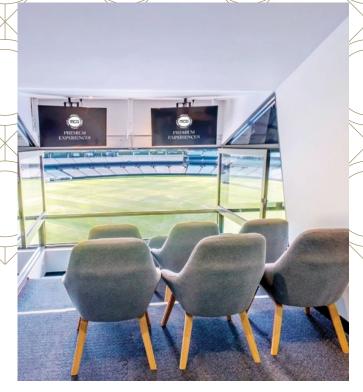

## THE CRICKETERS **SUITES**

Located in an elevated private facility on level 1 of the Ponsford Stand, the Cricketers Suites are a truly unique space where your guests will be treated to an unbelievable atmosphere right in the heart of the action.

With an inside lounge and outside balcony, this is where the Aussie cricket team sit during the Boxing Day Test in the Summer!