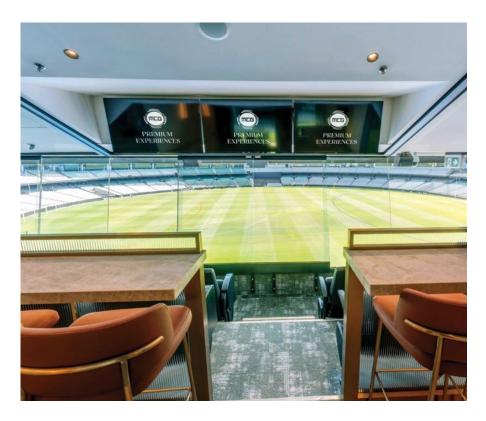

# CENTURY SUITE

Price per person Week 1: SOLD OUT

Price per person Week 2: SOLD OUT

Price per person Week 3: SOLD OUT

**Grand Final: SOLD OUT** 

With unbelievable views right on centre wing and surrounded by stunning décor, the newly created MCG Century Suite is the ultimate way to host your guests at the MCG.

Treat your guests to the best suite at the 'G in what is a guaranteed unique match-day experience to remember.

The Century Suite is available to book for any match during the AFL home and away season subject to availability.

# MCG PRIVATE SUITES

Select from one of the MCG's exclusive corporate suites to treat your guests to an unforgettable match day experience during the AFL season.

Our suites have the capacity for 16 to 20 guests to enjoy the exclusive viewing seats behind sliding glass windows.