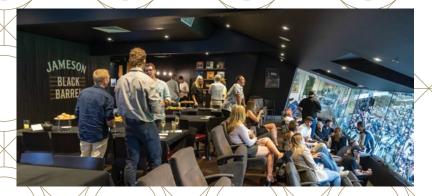

### THE JAMESON BLACK BARREL SUITE

The Jameson Black Barrel Suite is located on Level three of the MCG within the Ponsford Stand. A one-of-akind crafted whiskey bar hidden from the crowds behind sliding glass windows overlooking the field.

With capacity for 50 guests, you can enjoy the pre-match vibes with a Jameson Black Barrel & Beer Boilermaker to set the tone. There's a record player with a selection of Australian Classics to get everyone pumped up for the big game.

It's an unrivalled opportunity to entertain, network and share the action among old mates and new ones in the home of football. Treat yourself to a spread of gourmet delights, with a select range of premium beverages served from our signature bar located inside the suite. If you're feeling up for it, ask us about our whiskey tasting experience from our Jameson ambassadors\*.