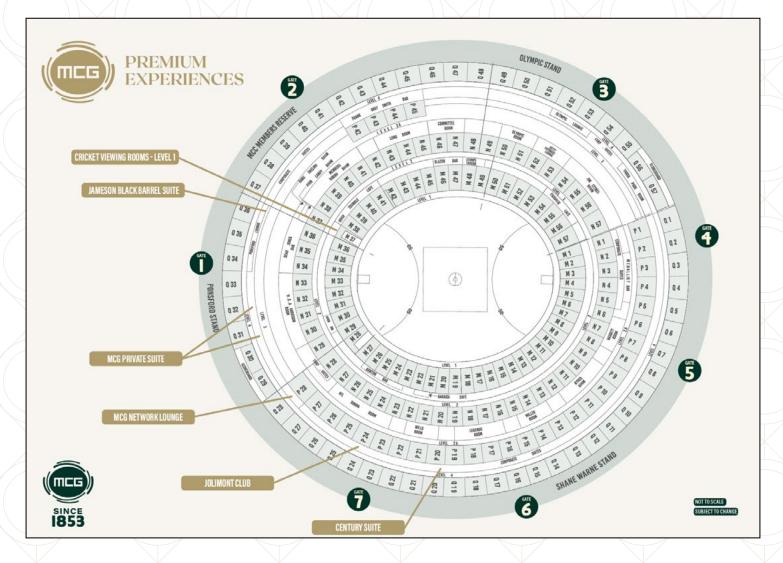

### PREMIUM EXPERIENCES

2025 AFL Premiership Season

# CENTURY SUITE

Price per person Week 1: SOLD OUT

Price per person Week 2: SOLD OUT

Price per person Week 3: SOLD OUT

**Grand Final: SOLD OUT** 

With unbelievable views right on centre wing and surrounded by stunning décor, the newly created MCG Century Suite is the ultimate way to host your guests at the MCG.

# MCG PRIVATE SUITES

Select from one of the MCG's exclusive corporate suites to treat your guests to an unforgettable match day experience during the AFL season.

Our suites have the capacity for 16 to 20 guests to enjoy the exclusive viewing seats behind sliding glass windows.

### THE JAMESON BLACK BARREL SUITE

The Jameson Black Barrel Suite is located on Level three of the MCG within the Ponsford Stand. A one-of-akind crafted whiskey bar hidden from the crowds behind sliding glass windows overlooking the field.

## THE CRICKETERS **SUITES**

Located in an elevated private facility on level 1 of the Ponsford Stand, the Cricketers Suites are a truly unique space where your guests will be treated to an unbelievable atmosphere right in the heart of the action.

# MCG NETWORK LOUNGE

The MCG Network Lounge is a re-vamped hospitality offering with outstanding views on half forward of the Shane Warne Stand.

This can be booked as a private space for 20 guests or as a semi-private space for 10 guests.