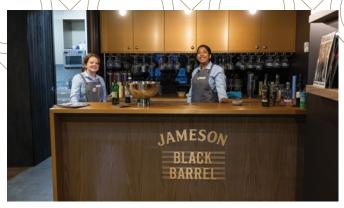

### THE JAMESON BLACK BARREL SUITE

The Jameson Black Barrel Suite is located on Level three of the MCG within the Ponsford Stand. A one-of-akind crafted whiskey bar hidden from the crowds behind sliding glass windows overlooking the field.

With capacity for 50 guests, you can enjoy the pre-match vibes with a Jameson Black Barrel & Beer Boilermaker to set the tone. There's a record player with a selection of Australian Classics to get everyone pumped up for the big game.

It's an unrivalled opportunity to entertain, network and share the action among old mates and new ones in the home of football. Treat yourself to a spread of gourmet delights, with a select range of premium beverages served from our signature bar located inside the suite. If you're feeling up for it, ask us about our whiskey tasting experience from our Jameson ambassadors\*.