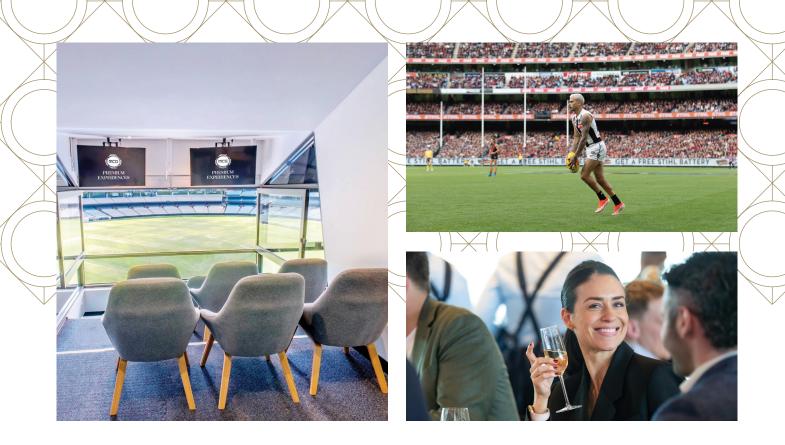

# CENTURY SUITE

With unbelievable views right on centre wing and surrounded by stunning décor, the newly created MCG Century Suite is the ultimate way to host your guests at the MCG.

Treat your guests to the best suite at the 'G in what is a guaranteed unique match-day experience to remember.

The Century Suite is available to book for any match during the AFL home and away season subject to availability.

#### YOU WILL ENJOY

- + Gourmet menu showcasing the finest contemporary Australian and international cuisine
- + Premium beverage package served by private wait staff
- + Champagne on arrival
- + Access to the suite 90 minutes before the first bounce, with the suite to remain open one hour post-match.
- + Premium level 3 viewing
- + Private bathroom facilities
- + Official AFL programs for your group to take home
- + 2 x VIP carpark passes underneath the MCG