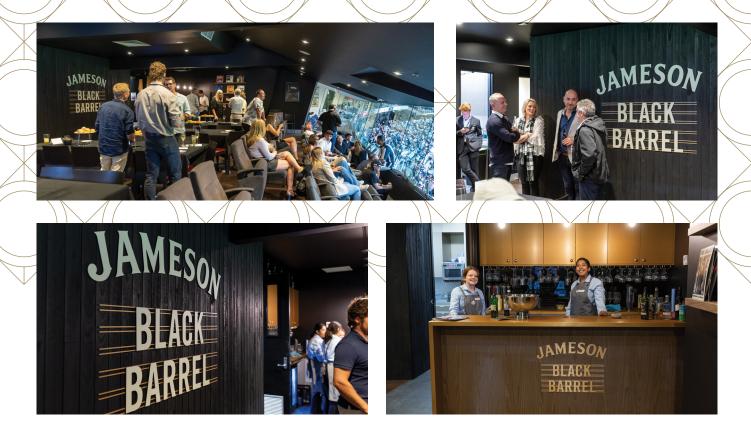

### THE JAMESON BLACK BARREL SUITE

The Jameson Black Barrel Suite is located on Level three of the MCG within the Ponsford Stand. A one-of-akind crafted whiskey bar hidden from the crowds behind sliding glass windows overlooking the field.

With capacity for 50 guests, you can enjoy the pre-match vibes with a Jameson Black Barrel & Beer Boilermaker to set the tone. There's a record player with a selection of Australian Classics to get everyone pumped up for the big game.

It's an unrivalled opportunity to entertain, network and share the action among old mates and new ones in the home of football. Treat yourself to a spread of gourmet delights, with a select range of premium beverages served from our signature bar located inside the suite. If you're feeling up for it, ask us about our whiskey tasting experience from our Jameson ambassadors<sup>\*</sup>.

Available to purchase as either a table of 8 or 10, or book the entire suite for an unforgettable corporate or social event.

#### YOU WILL ENJOY

- + Record player and Aussie classic records with a Sonos sound system
- Jameson Whiskey & Beer Boilermaker on arrival
- + Jameson Whiskey crafted cocktail menu throughout the night\*
- + Gourmet menu showcasing the finest contemporary Australian and international cuisine
- + Premium beverage package served by private wait staff
- + Access to the suite 90 minutes before the first bounce, with the suite to remain open one hour post-match
- + Premium level 3 viewing, and private bathroom facilities
- + Official AFL programs for your group to take home
- + Carpark pass per table (Yarra Park or under the MCG)