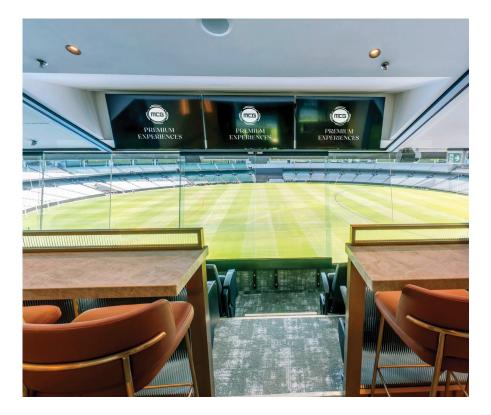

# CENTURY SUITE

With unbelievable views right on centre wing and surrounded by stunning décor, the newly created MCG Century Suite is the ultimate way to host your guests at the MCG.

Treat your guests to the best suite at the 'G in what is a guaranteed unique match-day experience to remember.

The Century Suite is available to book for any match during the AFL home and away season subject to availability.

#### YOU WILL ENJOY

- + Gourmet menu showcasing the finest contemporary Australian and international cuisine
- + Premium beverage package served by private wait staff
- + Champagne on arrival
- + Access to the suite 90 minutes before the first bounce, with the suite to remain open one hour post-match.
- + Premium level 3 viewing
- + Private bathroom facilities
- + Official AFL programs for your group to take home
- + 2 x VIP carpark passes underneath the MCG