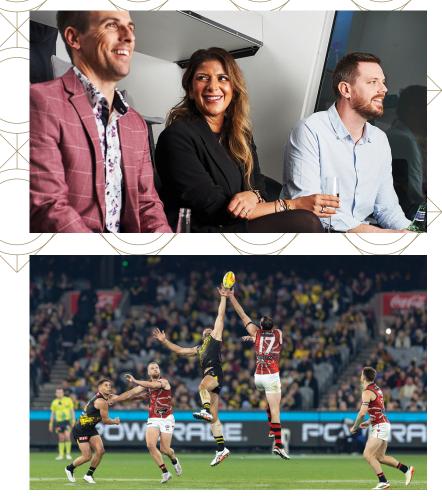

# MCG PRIVATE SUITES

Select from one of the MCG's exclusive corporate suites to treat your guests to an unforgettable match day experience during the AFL season.

Our suites have the capacity for 16 to 20 guests to enjoy the exclusive viewing seats behind sliding glass windows.

#### YOU WILL ENJOY

- + Gourmet grazing menu showcasing the finest contemporary Australian and international cuisine
- + Premium beverage package served by private wait staff
- + Access to the suite 90 minutes before the first bounce, with the suite to remain open one hour post-match
- + Premium level 3 viewing
- + Private bathroom facilities
- + Official AFL programs for your group to take home
- + 2 x carpark passes (Yarra Park or under the MCG)