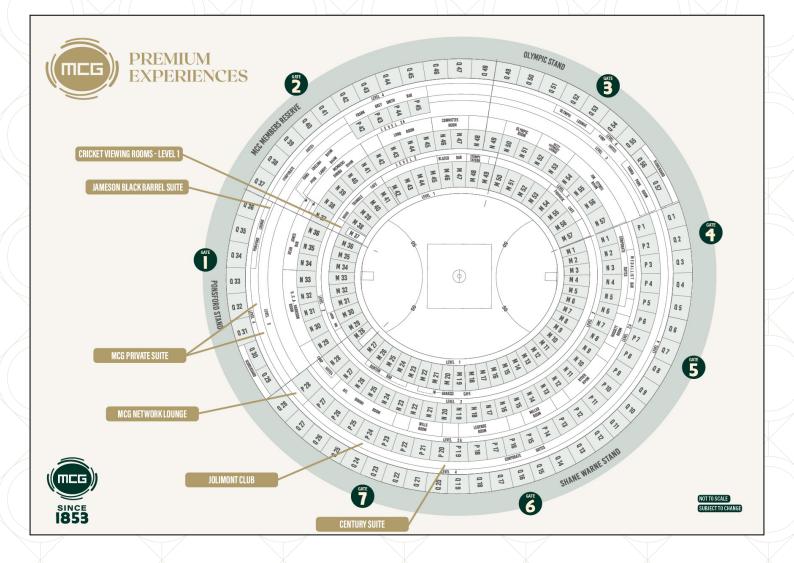

# CENTURY SUITE

With unbelievable views right on centre wing and surrounded by stunning décor, the newly created MCG Century Suite is the ultimate way to host your guests at the MCG.

Treat your guests to the best suite at the 'G in what is a guaranteed unique match-day experience to remember.

# MCG PRIVATE SUITES

Select from one of the MCG's exclusive corporate suites to treat your guests to an unforgettable match day experience during the AFL season.

Our suites have the capacity for 16 to 20 guests to enjoy the exclusive viewing seats behind sliding glass windows.

### THE JAMESON BLACK BARREL SUITE

The Jameson Black Barrel Suite is located on Level three of the MCG within the Ponsford Stand. A one-of-akind crafted whiskey bar hidden from the crowds behind sliding glass windows overlooking the field.

# MCG NETWORK LOUNGE

The MCG Network Lounge is a re-vamped hospitality offering with outstanding views on half forward of the Shane Warne Stand.

This can be booked as a private space for 20 guests or as a semi-private space for 10 guests.