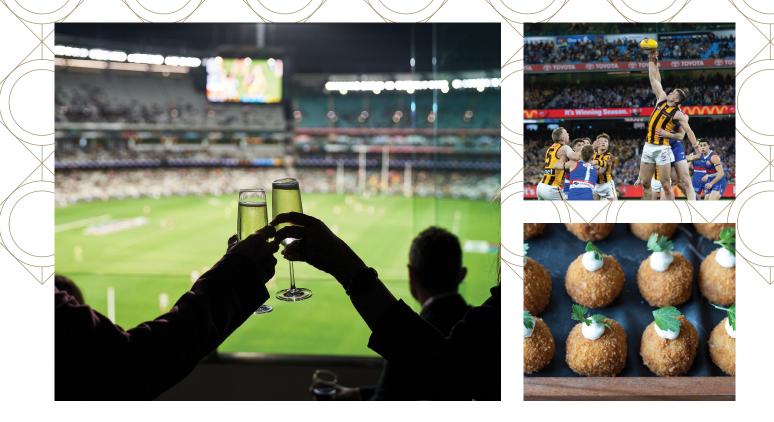

### THE JAMESON BLACK BARREL SUITE

The Jameson Black Barrel Suite is located on Level three of the MCG within the Ponsford Stand. A one-of-akind crafted whiskey bar hidden from the crowds behind sliding glass windows overlooking the field.

With capacity for 50 guests, you can enjoy the pre-match vibes with a Jameson Black Barrel & Beer Boilermaker to set the tone. There's a record player with a selection of Australian Classics to get everyone pumped up for the big game.

It's an unrivalled opportunity to entertain, network and share the action among old mates and new ones in the home of football. Treat yourself to a spread of gourmet delights, with a select range of premium beverages served from our signature bar located inside the suite. If you're feeling up for it, ask us about our whiskey tasting experience from our Jameson ambassadors<sup>\*</sup>.

Available to purchase as either a table of 8 or 10, or book the entire suite for an unforgettable corporate or social event.

#### YOU WILL ENJOY

- + Record player and Aussie classic records with a Sonos sound system
- Jameson Whiskey & Beer Boilermaker on arrival
- + Jameson Whiskey crafted cocktail menu throughout the night\*
- + Gourmet menu showcasing the finest contemporary Australian and international cuisine
- + Premium beverage package served by private wait staff
- + Access to the suite 90 minutes before the first bounce, with the suite to remain open one hour post-match
- + Premium level 3 viewing, and private bathroom facilities
- + Official AFL programs for your group to take home
- + Carpark pass per table (Yarra Park or under the MCG)