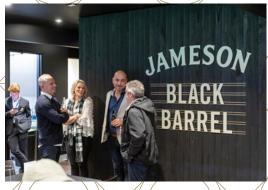

# THE JAMESON BLACK BARREL SUITE

The Jameson Black Barrel Suite is located on Level three of the MCG within the Ponsford Stand. A one-of-a-kind crafted whiskey bar hidden from the crowds behind sliding glass windows overlooking the field.

It's an unrivalled opportunity to entertain, network and share the action among old mates and new ones in the home of football. Treat yourself to a spread of gourmet delights, with a select range of premium beverages served from our signature bar located inside the suite. If you're feeling up for it, ask us about our whiskey tasting experience from our Jameson ambassadors\*.

Available to purchase as either a table of 8 or 10, or book the entire suite for an unforgettable corporate or social event.