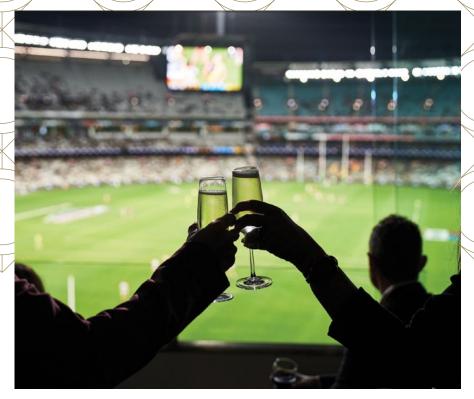

# THE JAMESON BLACK BARREL SUITE

The Jameson Black Barrel Suite is located on Level three of the MCG within the Ponsford Stand. A one-of-a-kind crafted whiskey bar hidden from the crowds behind sliding glass windows overlooking the field.

With capacity for 50 guests, you can enjoy the pre-match vibes with a Jameson Black Barrel & Beer Boilermaker to set the tone. There's a record player with a selection of Australian Classics to get everyone pumped up for the big game.

It's an unrivalled opportunity to entertain, network and share the action among old mates and new ones in the home of football. Treat yourself to a spread of gourmet delights, with a select range of premium beverages served from our signature bar located inside the suite. If you're feeling up for it, ask us about our whiskey tasting experience from our Jameson ambassadors\*.