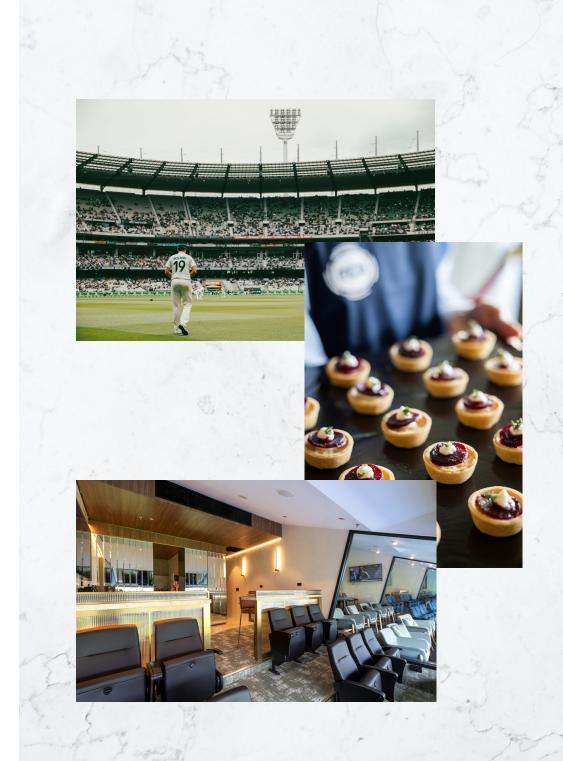

## THE LEG-SPINNERS LOUNGE

The new Leg Spinners lounge is located in the Tom Wills Room in the Shane Warne Stand offering a relaxed hospitality experience as you watch the Aussies take on England. With an inclusive gourmet grazing menu and premium beverages, your guests will enjoy amazing service inside while being able to soak in the atmosphere of the day from their reserved seat just outside the facility.

#### WHAT YOU WILL ENJOY

- Match seat located outside of the Tom Wills Room on level 2 in the Shane Warne Stand with view just off the bowlers arm
- Full gourmet grazing menu with locally sourced, seasonal dishes and food stations
- Premium beverage selection
- Tea break refreshments
- An entertaining MC and guest speaker (Day 1 and 2 Only)
- Available for Day 1-3 of the Boxing Day Test

## THE ALL-ROUNDERS CLUB

The All-Rounders club is located in the Keith Miller Room in the Shane Warne Stand offering exceptional views just off the bowlers arm. With locally sourced, season dishes and premium beverages, your guests will enjoy a gourmet sit down luncheon with guest speakers and a reserved seat just outside the facility.

#### WHAT YOU WILL ENJOY

- Match seat located outside of the Keith Miller Room on level 2 in the Shane Warne Stand
- Sit down luncheon with reserved tables
- Premium beverage selection
- Tea break refreshments
- An entertaining MC and guest speaker (Day 1 and 2 Only)
- Available for Days 1 and 2 of the Boxing Day Test