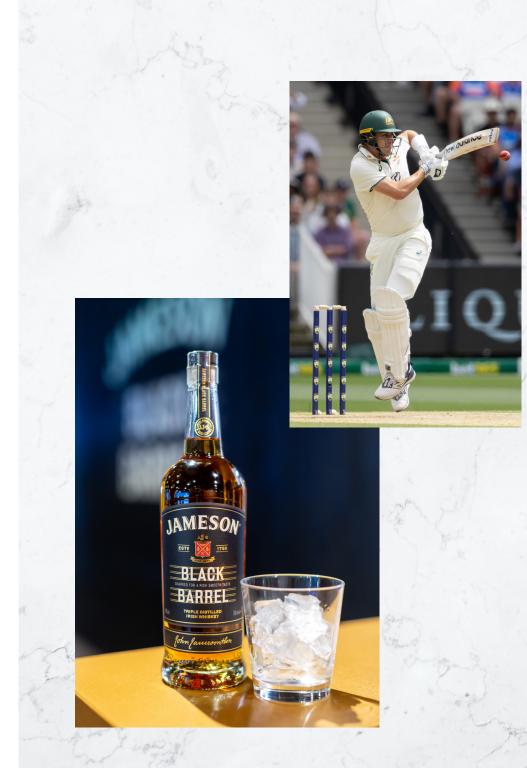

## THE JAMESON BLACK BARREL SUITE

The Jameson Black Barrel Suite is located on Level three of the MCG within the Ponsford Stand. A one-of-a-kind crafted whiskey bar hidden from the crowds behind sliding glass windows overlooking the field.

With capacity for 50 guests, you can enjoy the pre-match vibes with a Jameson Black Barrel

& Beer Boilermaker to set the tone. There's a record player with a selection of Australian Classics to get everyone pumped up for the big game.

#### WHAT YOU WILL ENJOY

- Record Player and Aussie Classic Records
- Sonos Sound System
- Gourmet menu showcasing the finest contemporary Australian and international cuisine
- Premium beverage package served by private wait staff, including Jameson Whiskey varieties
- Premium level 3 viewing
- Private bathroom facilities
- Carpark pass per table