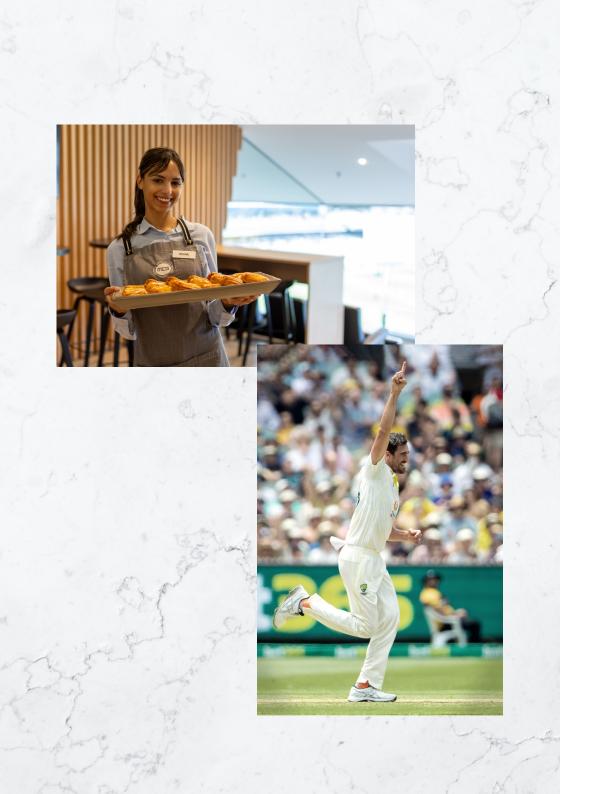

#### WHAT YOU WILL ENJOY

- Private Stewards serving you a grazing style menu including locally sourced, seasonal dishes
- Premium Beverage Package including champagne
- Exceptional level 3 viewing right behind the bowlers arm
- Open from 10am until 30 mins after the close of play
- Private bathroom facilities
- 2 x VIP underground car parks

#### WHAT YOU WILL ENJOY

- Private Stewards serving you a grazing style menu including locally sourced, seasonal dishes
- Premium Beverage Package
- Exceptional level 3 viewing
- Open from 10am until 30 mins after the close of play
- Private bathroom facilities
- 2 x VIP underground car parks

#### WHAT YOU WILL ENJOY

- Match seat located outside of the Tom Wills Room on level 2 in the Shane Warne Stand with view just off the bowlers arm
- Full gourmet grazing menu with locally sourced, seasonal dishes and food stations
- Premium beverage selection
- Tea break refreshments
- An entertaining MC and guest speaker (Day 1 and 2 Only)
- Available for Day 1-3 of the Boxing Day Test