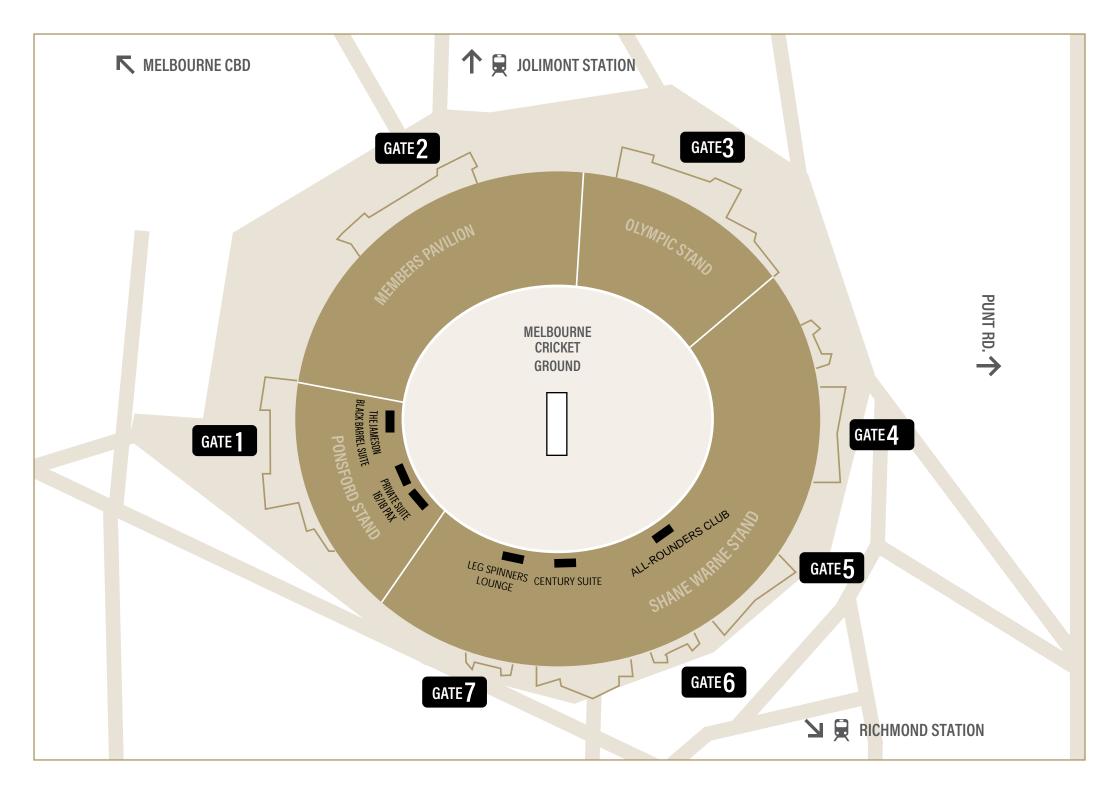

## THE **CENTURY SUITE**

Select the MCG's most exclusive corporate suites to entertain and delight your guests for a truly memorable match day cricket experience as Australia take on their old foe England at the MCG.

## YOUR OWN PRIVATE SUITE

Select from one of the MCG's exclusive corporate suites to entertain and delight your guests for a truly memorable match day cricket experience as Australia take on their old foe England at the MCG.

## THE LEG-SPINNERS LOUNGE

The new Leg Spinners lounge is located in the Tom Wills Room in the Shane Warne Stand offering a relaxed hospitality experience as you watch the Aussies take on England. With an inclusive gourmet grazing menu and premium beverages, your guests will enjoy amazing service inside while being able to soak in the atmosphere of the day from their reserved seat just outside the facility.

## THE ALL-ROUNDERS CLUB

The All-Rounders club is located in the Keith Miller Room in the Shane Warne Stand offering exceptional views just off the bowlers arm. With locally sourced, season dishes and premium beverages, your guests will enjoy a gourmet sit down luncheon with guest speakers and a reserved seat just outside the facility.

## THE JAMESON BLACK BARREL SUITE

The Jameson Black Barrel Suite is located on Level three of the MCG within the Ponsford Stand. A one-of-a-kind crafted whiskey bar hidden from the crowds behind sliding glass windows overlooking the field.