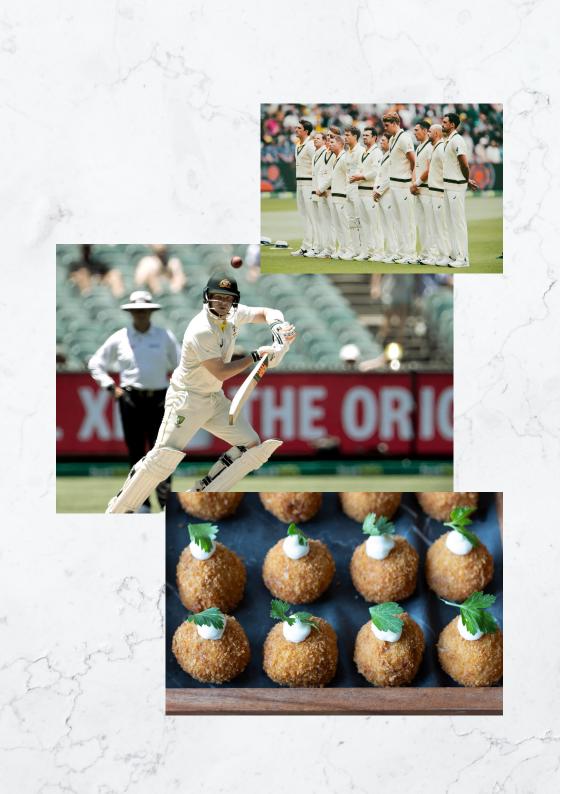

#### WHAT YOU WILL ENJOY

- Private Stewards serving you a grazing style menu including locally sourced, seasonal dishes
- Premium Beverage Package including champagne
- Exceptional level 3 viewing right behind the bowlers arm
- Open from 10am until 30 mins after the close of play
- Private bathroom facilities
- 2 x VIP underground car parks

#### WHAT YOU WILL ENJOY

- Private Stewards serving you a grazing style menu including locally sourced, seasonal dishes
- Premium Beverage Package
- Exceptional level 3 viewing
- Open from 10am until 30 mins after the close of play
- Private bathroom facilities
- 2 x VIP underground car parks