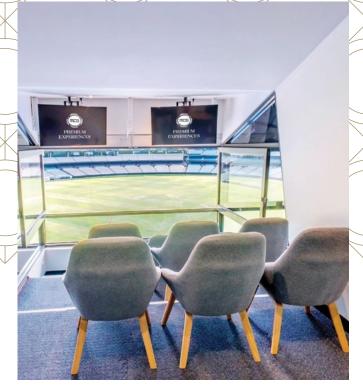

# CENTURY SUITE

With unbelievable views right on centre wing and surrounded by stunning décor, the newly created MCG Century Suite is the ultimate way to host your guests at the MCG.

Treat your guests to the best suite at the 'G in what is a guaranteed unique match-day experience to remember.

The Century Suite is available to book for any match during the AFL home and away season subject to availability.

### YOU WILL ENJOY

- + Gourmet menu showcasing the finest contemporary Australian and international cuisine
- + Premium beverage package served by private wait staff
- + Champagne on arrival
- + Access to the suite 90 minutes before the first bounce, with the suite to remain open one hour post-match.
- + Premium level 3 viewing
- + Private bathroom facilities
- + Official AFL programs for your group to take home
- + 2 x VIP carpark passes underneath the MCG