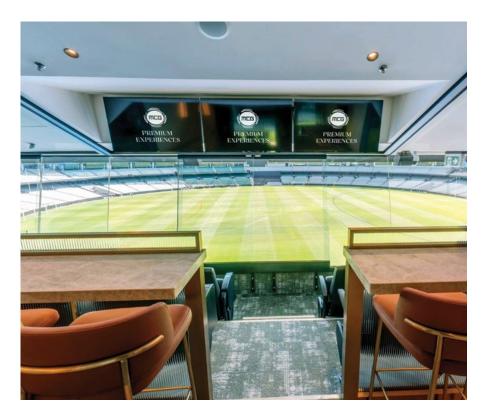

# MCG PRIVATE SUITES

Select from one of the MCG's exclusive corporate suites to treat your guests to an unforgettable match day experience during the AFL season.

Our suites have the capacity for 16 to 20 guests to enjoy the exclusive viewing seats behind sliding glass windows.

These suites are available to book for any match in the AFL home and away season subject to availability.

### OU WILL ENJOY

- Gourmet grazing menu showcasing the finest contemporary Australian and international cuisine
- Premium beverage package served by private wait staff
- Access to the suite 90 minutes before the first bounce, with the suite to remain open one hour post-match
- + Premium level 3 viewing
- Private bathroom facilities
- Official AFL programs for your group to take home
- 2 x carpark passes (Yarra Park or under the MCG)