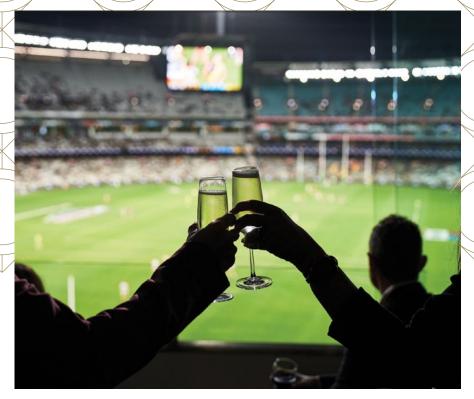

# THE JAMESON BLACK BARREL SUITE

The Jameson Black Barrel Suite is located on Level three of the MCG within the Ponsford Stand. A one-of-a-kind crafted whiskey bar hidden from the crowds behind sliding glass windows overlooking the field.

With capacity for 50 guests, you can enjoy the pre-match vibes with a Jameson Black Barrel & Beer Boilermaker to set the tone. There's a record player with a selection of Australian Classics to get everyone pumped up for the big game.

It's an unrivalled opportunity to entertain, network and share the action among old mates and new ones in the home of football. Treat yourself to a spread of gourmet delights, with a select range of premium beverages served from our signature bar located inside the suite. If you're feeling up for it, ask us about our whiskey tasting experience from our Jameson ambassadors\*.

Available to purchase as either a table of 8 or 10, or book the entire suite for an unforgettable corporate or social event.

### YOU WILL ENJOY

- + Record player and Aussie classic records with a Sonos sound system
- + Jameson Whiskey & Beer Boilermaker on arrival
- + Jameson Whiskey crafted cocktail menu throughout the night\*
- Gourmet menu showcasing the finest contemporary Australian and international cuisine
- Premium beverage package served by private wait staff
- + Access to the suite 90 minutes before the first bounce, with the suite to remain open one hour post-match
- + Premium level 3 viewing, and private bathroom facilities
- + Official AFL programs for your group to take home
- + Carpark pass per table (Yarra Park or under the MCG)