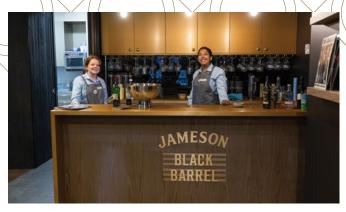

# THE JAMESON BLACK BARREL SUITE

The Jameson Black Barrel Suite is located on Level three of the MCG within the Ponsford Stand. A one-of-a-kind crafted whiskey bar hidden from the crowds behind sliding glass windows overlooking the field.

With capacity for 50 guests, you can enjoy the pre-match vibes with a Jameson Black Barrel & Beer Boilermaker to set the tone. There's a record player with a selection of Australian Classics to get everyone pumped up for the big game.

It's an unrivalled opportunity to entertain, network and share the action among old mates and new ones in the home of football. Treat yourself to a spread of gourmet delights, with a select range of premium beverages served from our signature bar located inside the suite. If you're feeling up for it, ask us about our whiskey tasting experience from our Jameson ambassadors\*.

Available to purchase as either a table of 8 or 10, or book the entire suite for an unforgettable corporate or social event.

### YOU WILL ENJOY

- + Record player and Aussie classic records with a Sonos sound system
- + Jameson Whiskey & Beer Boilermaker on arrival
- + Jameson Whiskey crafted cocktail menu throughout the night\*
- Gourmet menu showcasing the finest contemporary Australian and international cuisine
- Premium beverage package served by private wait staff
- + Access to the suite 90 minutes before the first bounce, with the suite to remain open one hour post-match
- + Premium level 3 viewing, and private bathroom facilities
- + Official AFL programs for your group to take home
- + Carpark pass per table (Yarra Park or under the MCG)