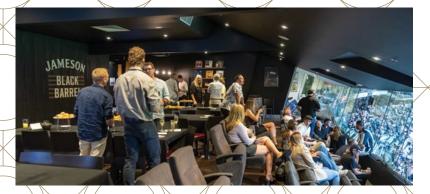

# THE JAMESON BLACK BARREL SUITE

The Jameson Black Barrel Suite is located on Level three of the MCG within the Ponsford Stand. A one-of-a-kind crafted whiskey bar hidden from the crowds behind sliding glass windows overlooking the field.

With capacity for 50 guests, you can enjoy the pre-match vibes with a Jameson Black Barrel & Beer Boilermaker to set the tone. There's a record player with a selection of Australian Classics to get everyone pumped up for the big game.

It's an unrivalled opportunity to entertain, network and share the action among old mates and new ones in the home of football. Treat yourself to a spread of gourmet delights, with a select range of premium beverages served from our signature bar located inside the suite. If you're feeling up for it, ask us about our whiskey tasting experience from our Jameson ambassadors\*.