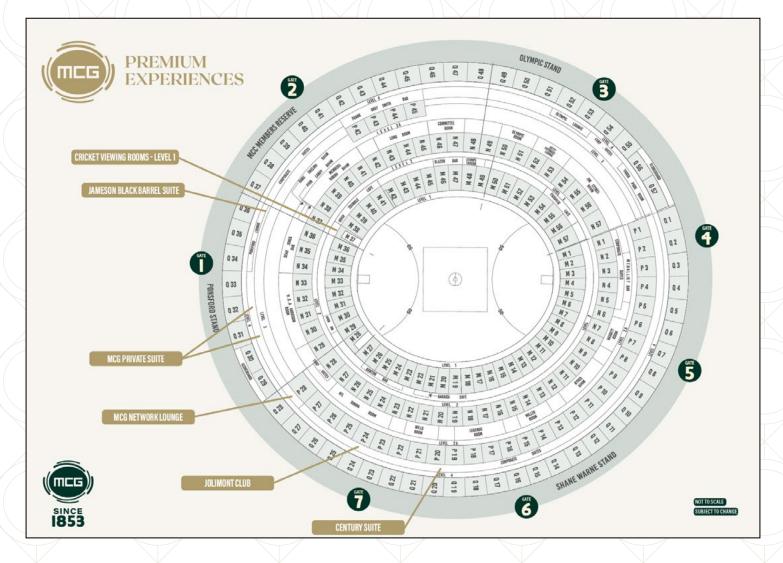

# CENTURY SUITE

With unbelievable views right on centre wing and surrounded by stunning décor, the newly created MCG Century Suite is the ultimate way to host your guests at the MCG.

Treat your guests to the best suite at the 'G in what is a guaranteed unique match-day experience to remember.

The Century Suite is available to book for any match during the AFL home and away season subject to availability.

# MCG PRIVATE SUITES

Select from one of the MCG's exclusive corporate suites to treat your guests to an unforgettable match day experience during the AFL season.

Our suites have the capacity for 16 to 20 guests to enjoy the exclusive viewing seats behind sliding glass windows.

These suites are available to book for any match in the AFL home and away season subject to availability.

# THE JAMESON BLACK BARREL SUITE

The Jameson Black Barrel Suite is located on Level three of the MCG within the Ponsford Stand. A one-of-a-kind crafted whiskey bar hidden from the crowds behind sliding glass windows overlooking the field.

# THE CRICKETERS SUITES

Located in an elevated private facility on level 1 of the Ponsford Stand, the Cricketers Suites are a truly unique space where your guests will be treated to an unbelievable atmosphere right in the heart of the action.

# MCG NETWORK LOUNGE

The MCG Network Lounge is a re-vamped hospitality offering with outstanding views on half forward of the Shane Warne Stand.

This can be booked as a private space for 20 guests or as a semi-private space for 10 guests.