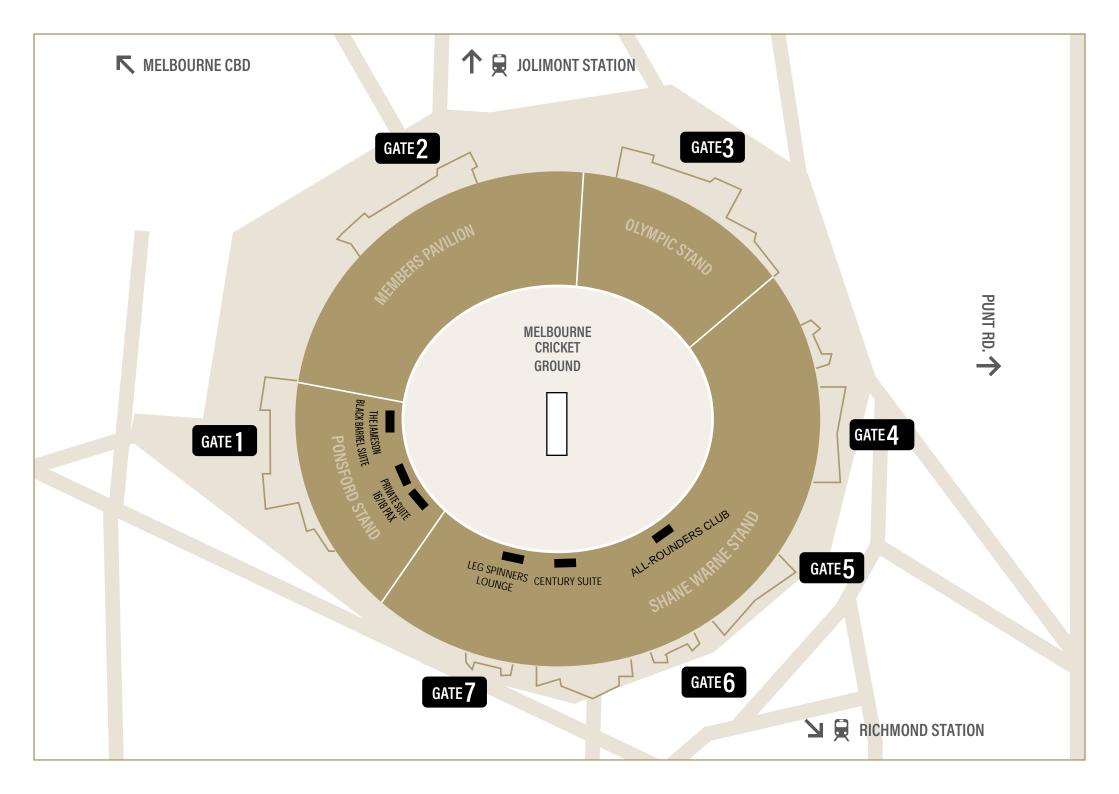

# THE CENTURY SUITE

Select the MCG's most exclusive corporate suites to entertain and delight your guests for a truly memorable match day cricket experience as Australia take on their old foe England at the MCG.

# YOUR OWN PRIVATE SUITE

Select from one of the MCG's exclusive corporate suites to entertain and delight your guests for a truly memorable match day cricket experience as Australia take on their old foe England at the MCG.

# THE LEG-SPINNERS LOUNGE

The new Leg Spinners lounge is located in the Tom Wills Room in the Shane Warne Stand offering a relaxed hospitality experience as you watch the Aussies take on England. With an inclusive gourmet grazing menu and premium beverages, your guests will enjoy amazing service inside while being able to soak in the atmosphere of the day from their reserved seat just outside the facility.

# THE ALL-ROUNDERS CLUB

The All-Rounders club is located in the Keith Miller Room in the Shane Warne Stand offering exceptional views just off the bowlers arm. With locally sourced, season dishes and premium beverages, your guests will enjoy a gourmet sit down luncheon with guest speakers and a reserved seat just outside the facility.

# THE JAMESON BLACK BARREL SUITE

The Jameson Black Barrel Suite is located on Level three of the MCG within the Ponsford Stand. A one-of-a-kind crafted whiskey bar hidden from the crowds behind sliding glass windows overlooking the field.