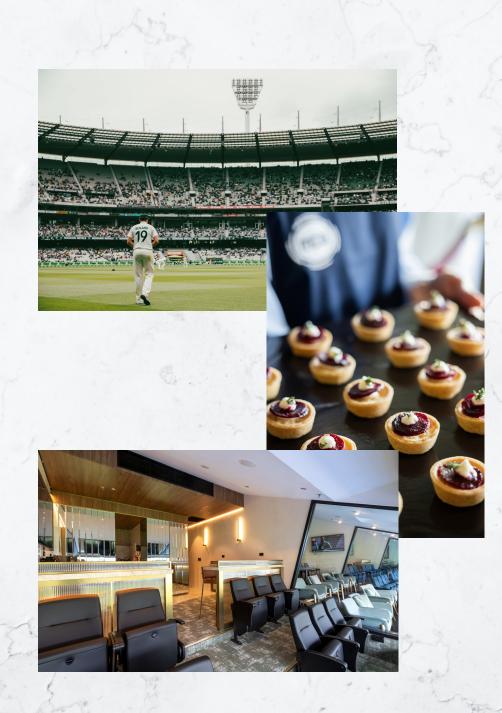

# THE LEG-SPINNERS LOUNGE

The new Leg Spinners lounge is located in the Tom Wills Room in the Shane Warne Stand offering a relaxed hospitality experience as you watch the Aussies take on England. With an inclusive gourmet grazing menu and premium beverages, your guests will enjoy amazing service inside while being able to soak in the atmosphere of the day from their reserved seat just outside the facility.

# THE ALL-ROUNDERS CLUB

The All-Rounders club is located in the Keith Miller Room in the Shane Warne Stand offering exceptional views just off the bowlers arm. With locally sourced, season dishes and premium beverages, your guests will enjoy a gourmet sit down luncheon with guest speakers and a reserved seat just outside the facility.

# THE JAMESON BLACK BARREL SUITE

The Jameson Black Barrel Suite is located on Level three of the MCG within the Ponsford Stand. A one-of-a-kind crafted whiskey bar hidden from the crowds behind sliding glass windows overlooking the field.