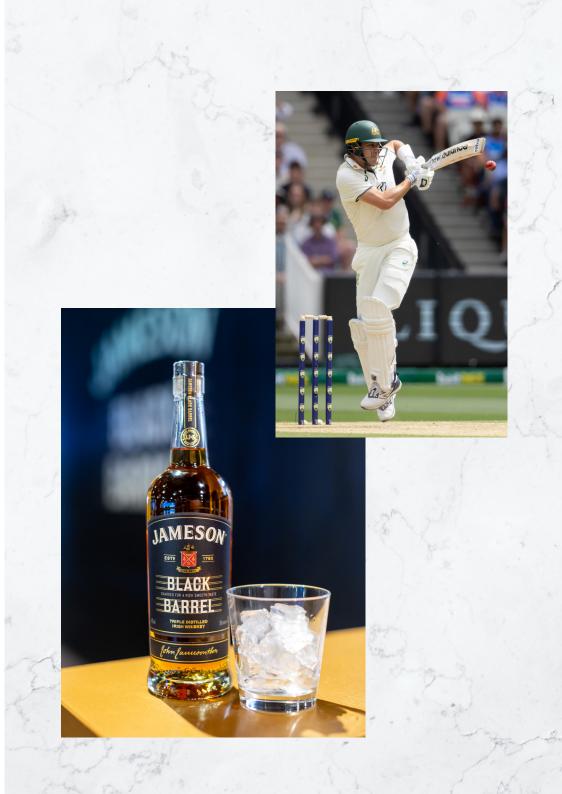

# THE JAMESON BLACK BARREL SUITE

The Jameson Black Barrel Suite is located on Level three of the MCG within the Ponsford Stand. A one-of-a-kind crafted whiskey bar hidden from the crowds behind sliding glass windows overlooking the field.

With capacity for 50 guests, you can enjoy the pre-match vibes with a Jameson Black Barrel

& Beer Boilermaker to set the tone. There's a record player with a selection of Australian Classics to get everyone pumped up for the big game.

### WHAT YOU WILL ENJOY

- Record Player and Aussie Classic Records
- Sonos Sound System
- Gourmet menu showcasing the finest contemporary Australian
  and international cuisine
- Premium beverage package served by private wait staff, including Jameson Whiskey varieties
- Premium level 3 viewing
- Private bathroom facilities
- Carpark pass per table