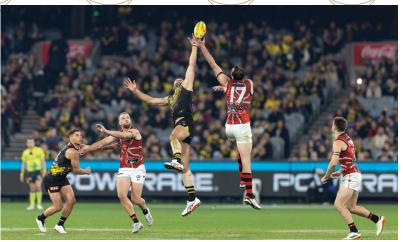

# THE JAMESON BLACK BARREL SUITE

The Jameson Black Barrel Suite is located on Level three of the MCG within the Ponsford Stand. A one-of-a-kind crafted whiskey bar hidden from the crowds behind sliding glass windows overlooking the field.

With capacity for 50 guests, you can enjoy the pre-match vibes with a Jameson Black Barrel & Beer Boilermaker to set the tone. There's a record player with a selection of Australian Classics to get everyone pumped up for the big game.

It's an unrivalled opportunity to entertain, network and share the action among old mates and new ones in the home of football. Treat yourself to a spread of gourmet delights, with a select range of premium beverages served from our signature bar located inside the suite. If you're feeling up for it, ask us about our whiskey tasting experience from our Jameson ambassadors\*.