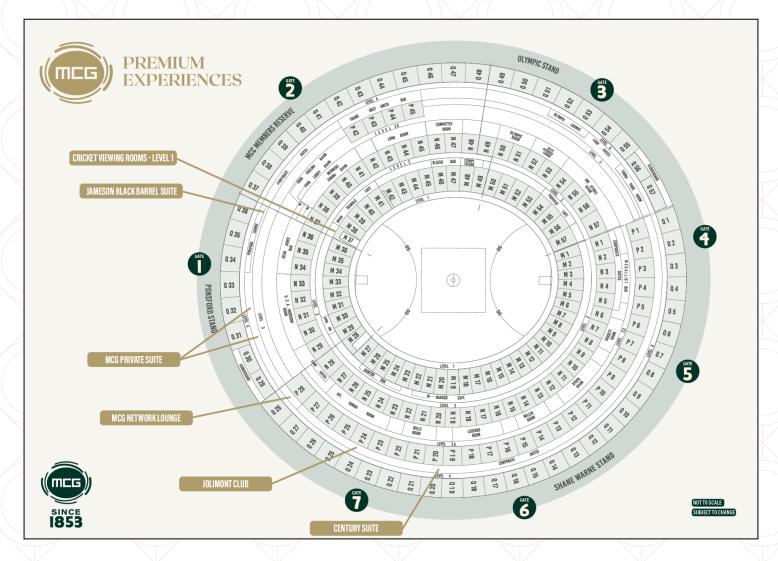

# MCG PRIVATE SUITES

Select from one of the MCG's exclusive corporate suites to treat your guests to an unforgettable match day experience during the AFL season.

Our suites have the capacity for 16 to 20 guests to enjoy the exclusive viewing seats behind sliding glass windows.

# THE JAMESON BLACK BARREL SUITE

The Jameson Black Barrel Suite is located on Level three of the MCG within the Ponsford Stand. A one-of-a-kind crafted whiskey bar hidden from the crowds behind sliding glass windows overlooking the field.

# MCG NETWORK LOUNGE

The MCG Network Lounge is a re-vamped hospitality offering with outstanding views on half forward of the Shane Warne Stand.

This can be booked as a private space for 20 guests or as a semi-private space for 10 guests.