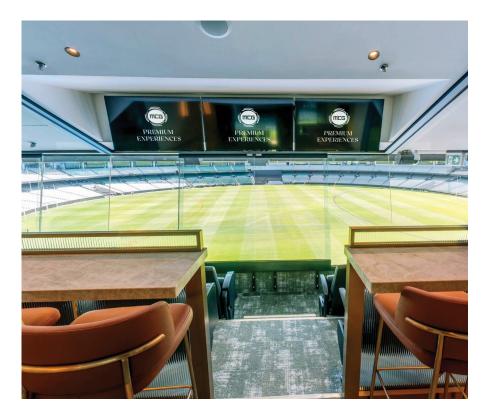

# PREMIUM EXPERIENCES

2025 AFL Premiership Season

HOME AND AWAY SEASON

With unbelievable views right on centre wing and surrounded by stunning décor, the newly created MCG Century Suite is the ultimate way to host your guests at the MCG.

### YOU WILL ENJOY

- + Gourmet menu showcasing the finest contemporary Australian and international cuisine
- + Premium beverage package served by private wait staff
- + Champagne on arrival
- + Access to the suite 90 minutes before the first bounce, with the suite to remain open one hour post-match.
- + Premium level 3 viewing
- + Private bathroom facilities
- + 2 x VIP carpark passes underneath the MCG