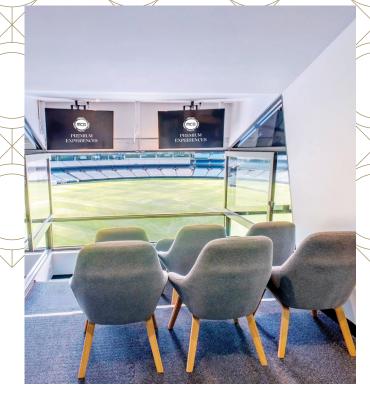

# THE CRICKETERS SUITES

Located in an elevated private facility on level 1 of the Ponsford Stand, the Cricketers Suites are a truly unique space where your guests will be treated to an unbelievable atmosphere right in the heart of the action.

With an inside lounge and outside balcony, this is where the Aussie cricket team sit during the Boxing Day Test in the Summer!

### YOU WILL ENJOY

- + Inside and outside Private Suite for 10-14 guests
- + Premium beverage package served by private wait staff
- + Access to the suite 90 minutes before the first bounce, with the suite to remain open one hour post-match.
- + Balcony viewing from level 1 of the Ponsford Stand
- + Private bathroom facilities
- + Carpark pass per suite (Yarra Park or under the MCG)