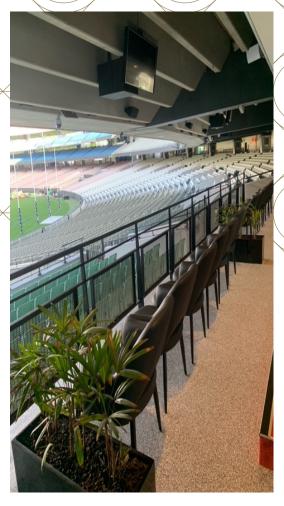

# THE CRICKETERS SUITES

Located in an elevated private facility on level 1 of the Ponsford Stand, the Cricketers Suites are a truly unique space where your guests will be treated to an unbelievable atmosphere right in the heart of the action.

With an inside lounge and outside balcony, this is where the Aussie cricket team sit during the Boxing Day Test in the Summer!

### YOU WILL ENJOY

- + Inside and outside Private Suite for 10-14 guests
- + Premium beverage package served by private wait staff
- + Access to the suite 90 minutes before the first bounce, with the suite to remain open one hour post-match.
- + Balcony viewing from level 1 of the Ponsford Stand
- + Private bathroom facilities
- + Carpark pass per suite (Yarra Park or under the MCG)