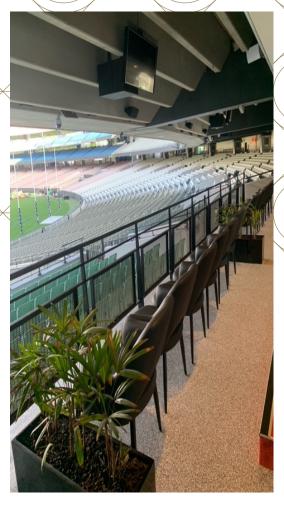

# MCG PRIVATE SUITES

Select from one of the MCG's exclusive corporate suites to treat your guests to an unforgettable match day experience during the AFL season.

Our suites have the capacity for 16 to 20 guests to enjoy the exclusive viewing seats behind sliding glass windows.

These suites are available to book for any match in the AFL home and away season subject to availability.

### YOU WILL ENJOY

- + Gourmet grazing menu showcasing the finest contemporary Australian and international cuisine
- Premium beverage package served by private wait staff
- Access to the suite 90 minutes before the first bounce, with the suite to remain open one hour post-match
- Premium level 3 viewing
- Private bathroom facilities
- + 2 x carpark passes (Yarra Park or under the MCG)