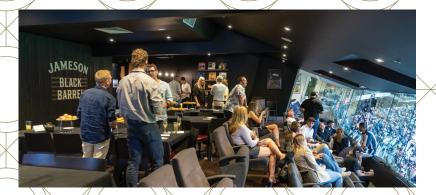

# THE JAMESON BLACK BARREL SUITE

The Jameson Black Barrel Suite is located on Level three of the MCG within the Ponsford Stand. A one-of-a-kind crafted whiskey bar hidden from the crowds behind sliding glass windows overlooking the field.

With capacity for 50 guests, you can enjoy the pre-match vibes with a Jameson Black Barrel & Beer Boilermaker to set the tone. There's a record player with a selection of Australian Classics to get everyone pumped up for the big game.

It's an unrivalled opportunity to entertain, network and share the action among old mates and new ones in the home of football. Treat yourself to a spread of gourmet delights, with a select range of premium beverages served from our signature bar located inside the suite. If you're feeling up for it, ask us about our whiskey tasting experience from our Jameson ambassadors\*.

Available to purchase as either a table of 8 or 10, or book the entire suite for an unforgettable corporate or social event.

### YOU WILL ENJOY

- + Record player and Aussie classic records with a Sonos sound system
- + Jameson Whiskey & Beer Boilermaker on arrival
- + Jameson Whiskey crafted cocktail menu throughout the night\*
- Gourmet menu showcasing the finest contemporary Australian and international cuisine
- + Premium beverage package served by private wait staff
- + Access to the suite 90 minutes before the first bounce, with the suite to remain open one hour post-match
- + Premium level 3 viewing, and private bathroom facilities
- + Carpark pass per table (Yarra Park or under the MCG)