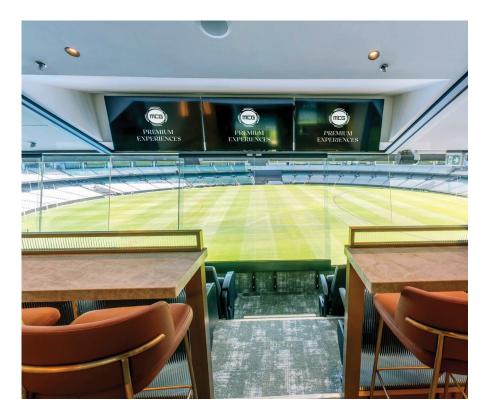

# MCG PRIVATE SUITES

Select from one of the MCG's exclusive corporate suites to treat your guests to an unforgettable match day experience during the AFL season.

Our suites have the capacity for 16 to 20 guests to enjoy the exclusive viewing seats behind sliding glass windows.

These suites are available to book for any match in the AFL home and away season subject to availability.