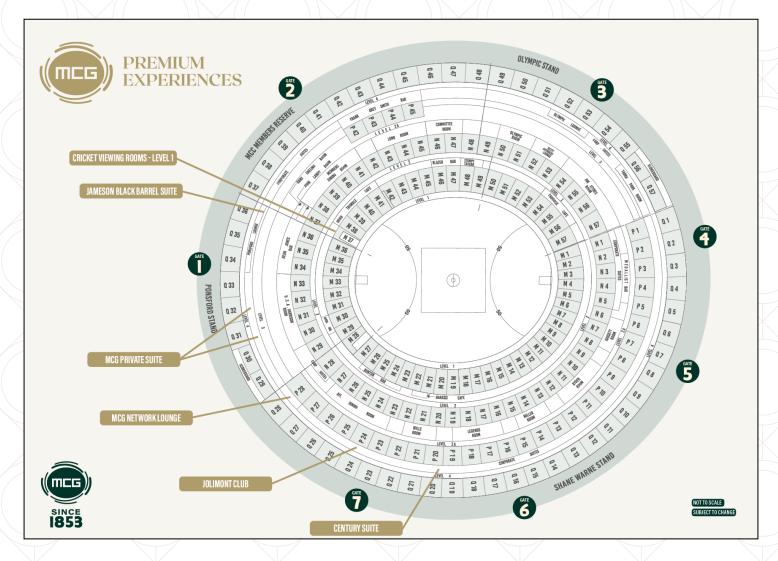

# PREMIUM EXPERIENCES

2025 AFL Premiership Season

HOME AND AWAY SEASON

With unbelievable views right on centre wing and surrounded by stunning décor, the newly created MCG Century Suite is the ultimate way to host your guests at the MCG.

# MCG PRIVATE SUITES

Select from one of the MCG's exclusive corporate suites to treat your guests to an unforgettable match day experience during the AFL season.

Our suites have the capacity for 16 to 20 guests to enjoy the exclusive viewing seats behind sliding glass windows.

# THE JAMESON BLACK BARREL SUITE

The Jameson Black Barrel Suite is located on Level three of the MCG within the Ponsford Stand. A one-of-a-kind crafted whiskey bar hidden from the crowds behind sliding glass windows overlooking the field.

# THE CRICKETERS SUITES

Located in an elevated private facility on level 1 of the Ponsford Stand, the Cricketers Suites are a truly unique space where your guests will be treated to an unbelievable atmosphere right in the heart of the action.

# MCG NETWORK LOUNGE

The MCG Network Lounge is a re-vamped hospitality offering with outstanding views on half forward of the Shane Warne Stand.

This can be booked as a private space for 20 guests or as a semi-private space for 10 guests.