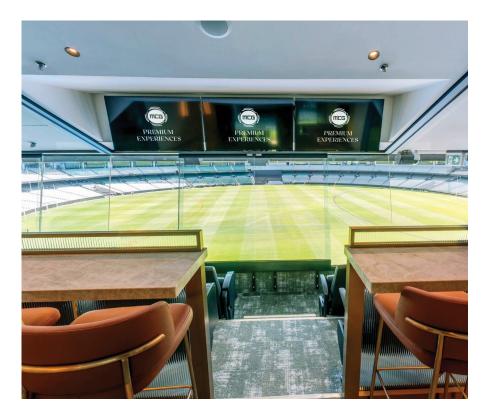

# MCG PRIVATE SUITES

Select from one of the MCG's exclusive corporate suites to treat your guests to an unforgettable match day experience during the AFL season.

Our suites have the capacity for 16 to 20 guests to enjoy the exclusive viewing seats behind sliding glass windows.

These suites are available to book for any match in the AFL home and away season subject to availability.

### YOU WILL ENJOY

- + Gourmet grazing menu showcasing the finest contemporary Australian and international cuisine
- Premium beverage package served by private wait staff
- Access to the suite 90 minutes before the first bounce, with the suite to remain open one hour post-match
- Premium level 3 viewing
- Private bathroom facilities
- + 2 x carpark passes (Yarra Park or under the MCG)