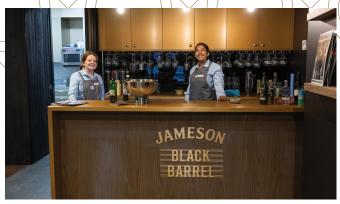

# THE JAMESON BLACK BARREL SUITE

The Jameson Black Barrel Suite is located on Level three of the MCG within the Ponsford Stand. A one-of-a-kind crafted whiskey bar hidden from the crowds behind sliding glass windows overlooking the field.

With capacity for 50 guests, you can enjoy the pre-match vibes with a Jameson Black Barrel & Beer Boilermaker to set the tone. There's a record player with a selection of Australian Classics to get everyone pumped up for the big game.

It's an unrivalled opportunity to entertain, network and share the action among old mates and new ones in the home of football. Treat yourself to a spread of gourmet delights, with a select range of premium beverages served from our signature bar located inside the suite. If you're feeling up for it, ask us about our whiskey tasting experience from our Jameson ambassadors\*.

Available to purchase as either a table of 8 or 10, or book the entire suite for an unforgettable corporate or social event.

### YOU WILL ENJOY

- + Record player and Aussie classic records with a Sonos sound system
- + Jameson Whiskey & Beer Boilermaker on arrival
- + Jameson Whiskey crafted cocktail menu throughout the night\*
- Gourmet menu showcasing the finest contemporary Australian and international cuisine
- + Premium beverage package served by private wait staff
- + Access to the suite 90 minutes before the first bounce, with the suite to remain open one hour post-match
- + Premium level 3 viewing, and private bathroom facilities
- + Carpark pass per table (Yarra Park or under the MCG)