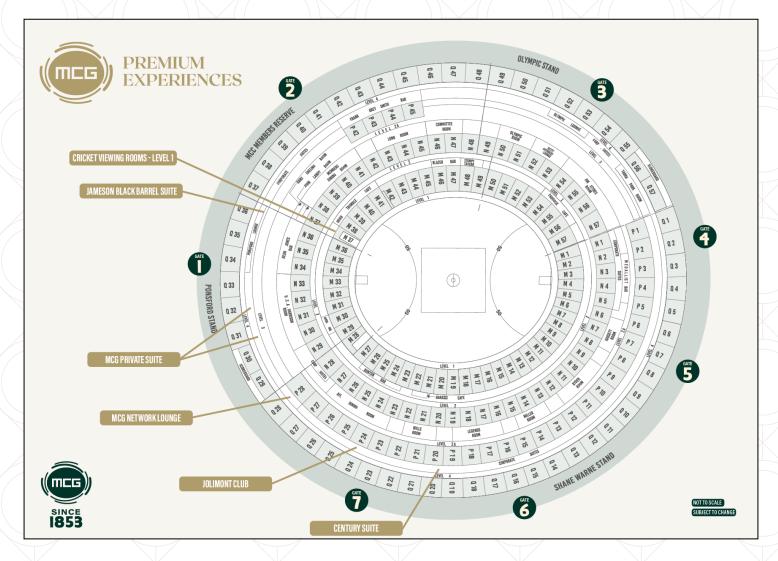

# MCG PRIVATE SUITES

Select from one of the MCG's exclusive corporate suites to treat your guests to an unforgettable match day experience during the AFL season.

Our suites have the capacity for 16 to 20 guests to enjoy the exclusive viewing seats behind sliding glass windows.

# THE JAMESON BLACK BARREL SUITE

The Jameson Black Barrel Suite is located on Level three of the MCG within the Ponsford Stand. A one-of-a-kind crafted whiskey bar hidden from the crowds behind sliding glass windows overlooking the field.

# THE CRICKETERS SUITES

Located in an elevated private facility on level 1 of the Ponsford Stand, the Cricketers Suites are a truly unique space where your guests will be treated to an unbelievable atmosphere right in the heart of the action.

# MCG NETWORK LOUNGE

The MCG Network Lounge is a re-vamped hospitality offering with outstanding views on half forward of the Shane Warne Stand.

This can be booked as a private space for 20 guests or as a semi-private space for 10 guests.