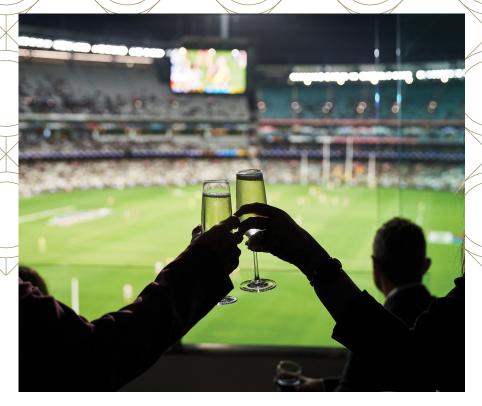

# THE CRICKETERS SUITES

Located in an elevated private facility on level 1 of the Ponsford Stand, the Cricketers Suites are a truly unique space where your guests will be treated to an unbelievable atmosphere right in the heart of the action.

With an inside lounge and outside balcony, this is where the Aussie cricket team sit during the Boxing Day Test in the Summer!

### YOU WILL ENJOY

- + Inside and outside Private Suite for 10-14 guests
- + Premium beverage package served by private wait staff
- + Access to the suite 90 minutes before the first bounce, with the suite to remain open one hour post-match.
- + Balcony viewing from level 1 of the Ponsford Stand
- + Private bathroom facilities
- + Carpark pass per suite (Yarra Park or under the MCG)