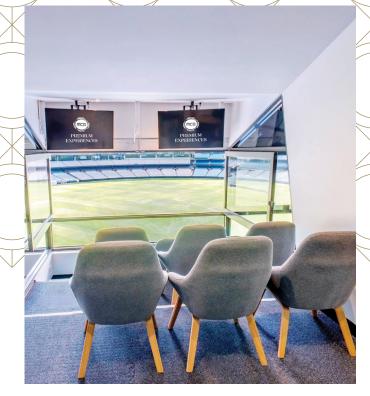

# PREMIUM EXPERIENCES

2025 AFL Premiership Season

HOME AND AWAY SEASON

With unbelievable views right on centre wing and surrounded by stunning décor, the newly created MCG Century Suite is the ultimate way to host your guests at the MCG.

Treat your guests to the best suite at the 'G in what is a guaranteed unique match-day experience to remember.

The Century Suite is available to book for any match during the AFL home and away season subject to availability.

### YOU WILL ENJOY

- + Gourmet menu showcasing the finest contemporary Australian and international cuisine
- + Premium beverage package served by private wait staff
- + Champagne on arrival
- + Access to the suite 90 minutes before the first bounce, with the suite to remain open one hour post-match.
- + Premium level 3 viewing
- + Private bathroom facilities
- + 2 x VIP carpark passes underneath the MCG