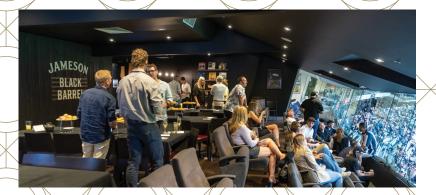

# THE JAMESON BLACK BARREL SUITE

The Jameson Black Barrel Suite is located on Level three of the MCG within the Ponsford Stand. A one-of-a-kind crafted whiskey bar hidden from the crowds behind sliding glass windows overlooking the field.

With capacity for 50 guests, you can enjoy the pre-match vibes with a Jameson Black Barrel & Beer Boilermaker to set the tone. There's a record player with a selection of Australian Classics to get everyone pumped up for the big game.

It's an unrivalled opportunity to entertain, network and share the action among old mates and new ones in the home of football. Treat yourself to a spread of gourmet delights, with a select range of premium beverages served from our signature bar located inside the suite. If you're feeling up for it, ask us about our whiskey tasting experience from our Jameson ambassadors\*.