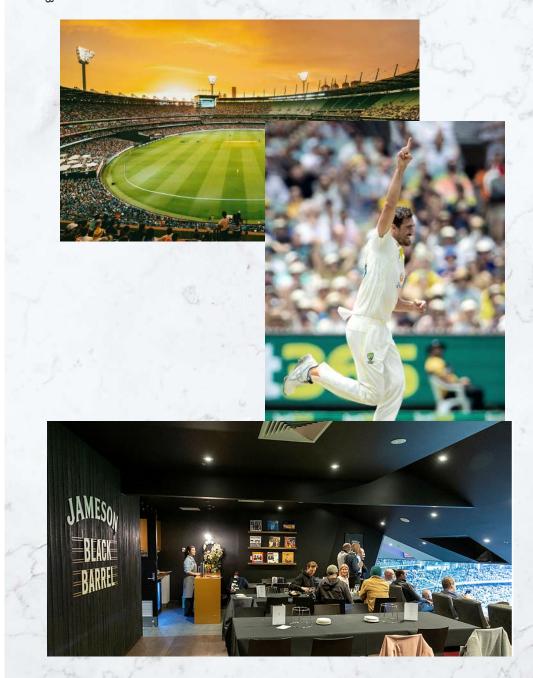

## THE JAMESON BLACK BARREL SUITE

The Jameson Black Barrel Suite is located on Level three of the MCG within the Ponsford Stand. A one-of-a-kind crafted whiskey bar hidden from the crowds behind sliding glass windows overlooking the field.

With capacity for 50 guests, you can enjoy the pre-match vibes with a Jameson Black Barrel & Beer Boilermaker to set the tone. There's a record player with a selection of Australian Classics to get everyone pumped up for the big game.

It's an unrivalled opportunity to entertain, network and share the action among old mates and new ones in the birthplace of Test Cricket.

Treat yourself to a spread of gourmet delights, with a select range of premium beverages served from our signature bar located inside the suite. If you're feeling up for it, ask us about our whiskey tasting experience from our Jameson ambassadors\*.