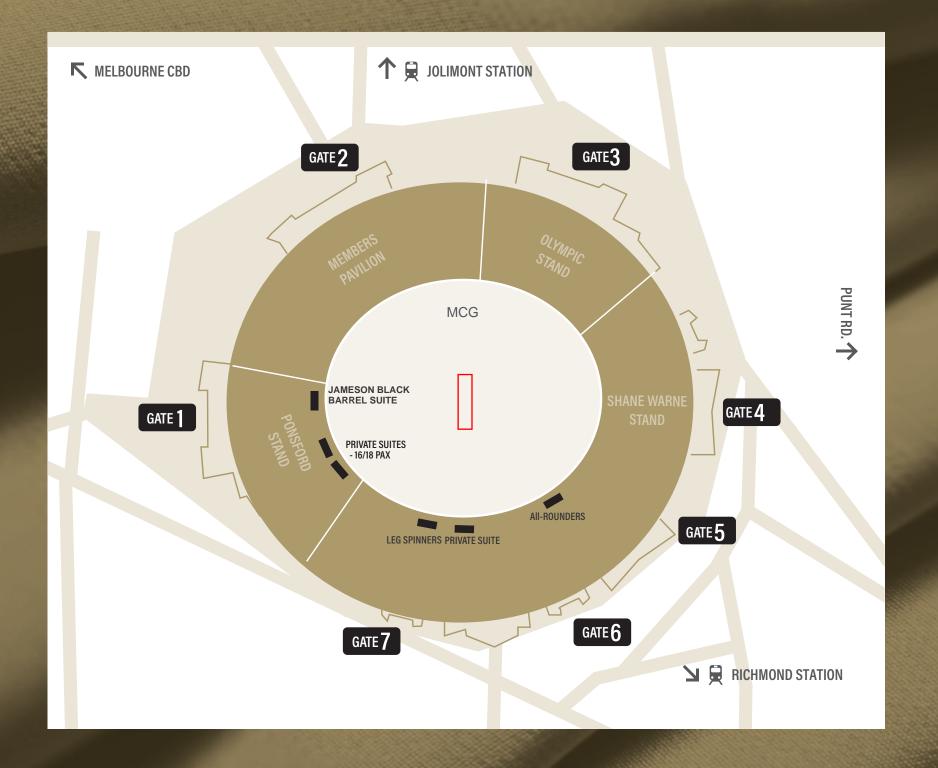

## THE JAMESON BLACK BARREL SUITE

The Jameson Black Barrel Suite is located on Level three of the MCG within the Ponsford Stand. A one-of-a-kind crafted whiskey bar hidden from the crowds behind sliding glass windows overlooking the field.