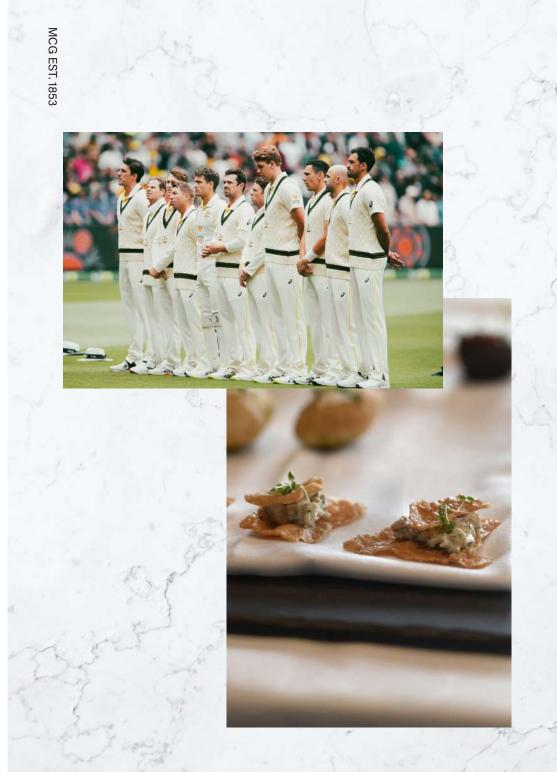

## THE LEG-SPINNERS LOUNGE

The new Leg Spinners lounge is located in the Tom Wills Room in the Shane Warne Stand offering a relaxed hospitality experience as you watch the Aussies take on Pakistan. With an inclusive gourmet grazing menu and premium beverages, your guests will enjoy amazing service inside while being able to soak in the atmosphere of the day from their reserved seat just outside the facility.

#### WHAT YOU WILL ENJOY

- Match seat located outside of the Tom Wills Room on level 2 in the Shane Warne Stand with view just off the bowlers arm
- Full gourmet grazing menu with locally sourced, seasonal dishes and food stations
- Premium beverage selection
- Tea break refreshments
- An entertaining MC and guest speaker (Boxing Day only)
- Available for Day 1 and 2 of the Boxing Day Test only