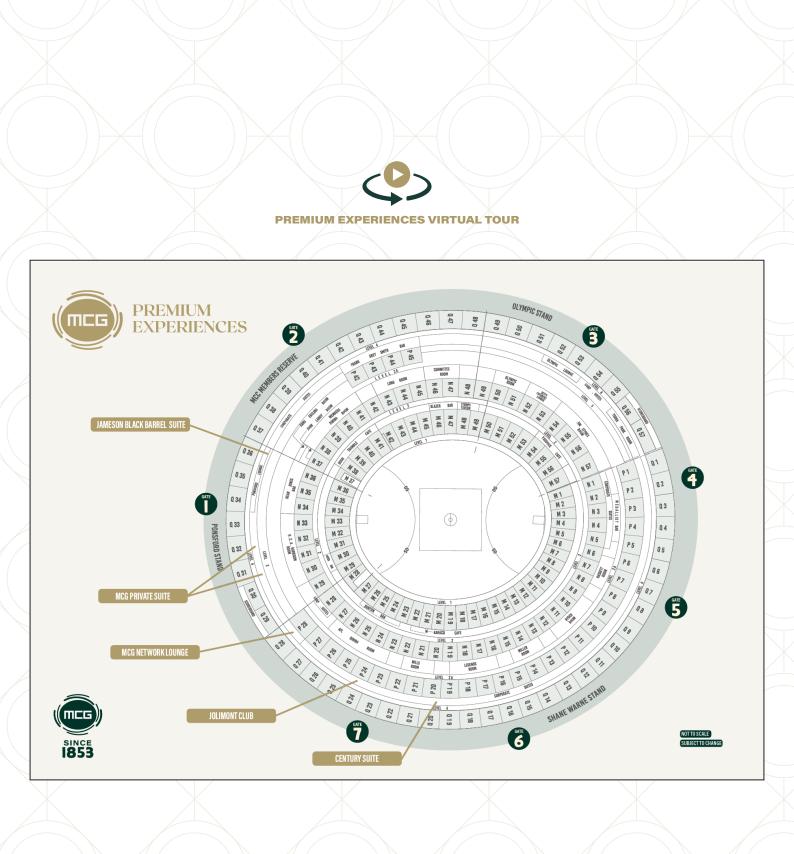

### PREMIUM EXPERIENCES

2024 AFL Premiership Season

HOME AND AWAY SEASON

# MCG PRIVATE SUITES

Select from one of the MCG's exclusive corporate suites to treat your guests to an unforgettable match day experience during the AFL season.

Our suites have the capacity for 16 to 20 guests to enjoy the exclusive viewing seats behind sliding glass windows.

# THE JAMESON BLACK BARREL SUITE

The Jameson Black Barrel Suite is located on Level three of the MCG within the Ponsford Stand. A one-of-a-kind crafted whiskey bar hidden from the crowds behind sliding glass windows overlooking the field.

# MCG NETWORK LOUNGE

The MCG Network Lounge is a re-vamped hospitality offering with outstanding views on half forward of the Shane Warne Stand.

This can be booked as a private space for 20 guests or as a semi-private space for 10 guests.

## CENTURY SUITE

With unbelievable views right on centre wing and surrounded by stunning décor, the newly created MCG Century Suite is the ultimate way to host your guests at the MCG.

Treat your guests to the best suite at the 'G in what is a guaranteed unique matchday experience to remember.