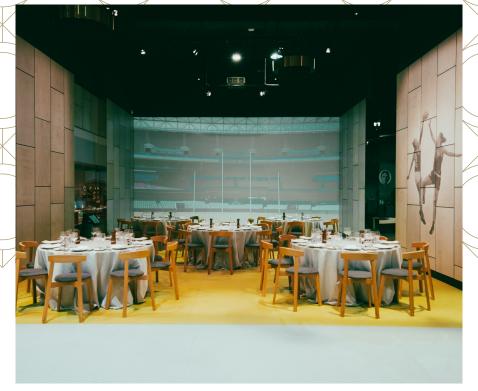

## CENTURY SUITE

With unbelievable views right on centre wing and surrounded by stunning décor, the newly created MCG Century Suite is the ultimate way to host your guests at the MCG.

Treat your guests to the best suite at the 'G in what is a guaranteed unique matchday experience to remember.

The Century Suite is available to book for any match during the AFL home and away season subject to availability.

- + Gourmet menu showcasing the finest contemporary Australian and international cuisine
- + Premium beverage package served by private wait staff
- + Champagne on arrival
- + Access to the suite 90 minutes before the first bounce, with the suite to remain open one hour post-match.
- + Premium level 3 viewing
- + Private bathroom facilities
- + Official AFL programs for your group to take home
- + 2 x VIP carpark passes underneath the MCG