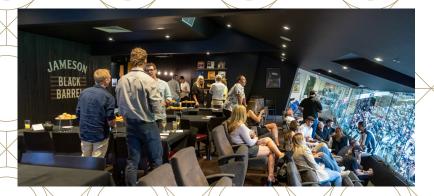

# THE JAMESON BLACK BARREL SUITE

The Jameson Black Barrel Suite is located on Level three of the MCG within the Ponsford Stand. A one-of-a-kind crafted whiskey bar hidden from the crowds behind sliding glass windows overlooking the field.

With capacity for 50 guests, you can enjoy the pre-match vibes with a Jameson Black Barrel & Beer Boilermaker to set the tone. There's a record player with a selection of Australian Classics to get everyone pumped up for the big game.

It's an unrivalled opportunity to entertain, network and share the action among old mates and new ones in the home of football. Treat yourself to a spread of gourmet delights, with a select range of premium beverages served from our signature bar located inside the suite. If you're feeling up for it, ask us about our whiskey tasting experience from our Jameson ambassadors\*.