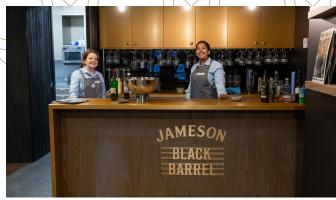

# THE JAMESON BLACK BARREL SUITE

The Jameson Black Barrel Suite is located on Level three of the MCG within the Ponsford Stand. A one-of-a-kind crafted whiskey bar hidden from the crowds behind sliding glass windows overlooking the field.

With capacity for 50 guests, you can enjoy the pre-match vibes with a Jameson Black Barrel & Beer Boilermaker to set the tone. There's a record player with a selection of Australian Classics to get everyone pumped up for the big game.

It's an unrivalled opportunity to entertain, network and share the action among old mates and new ones in the home of football. Treat yourself to a spread of gourmet delights, with a select range of premium beverages served from our signature bar located inside the suite. If you're feeling up for it, ask us about our whiskey tasting experience from our Jameson ambassadors\*.

Available to purchase as either a table of 8 or 10, or book the entire suite for an unforgettable corporate or social event.

- + Record player and Aussie classic records with a Sonos sound system
- + Jameson Whiskey & Beer Boilermaker on arrival
- + Jameson Whiskey crafted cocktail menu throughout the night\*
- + Gourmet menu showcasing the finest contemporary Australian and international cuisine
- + Premium beverage package served by private wait staff
- + Access to the suite 90 minutes before the first bounce, with the suite to remain open one hour post-match.
- + Premium level 3 viewing, and private bathroom facilities
- + Official AFL programs for your group to take home
- + Carpark pass per table