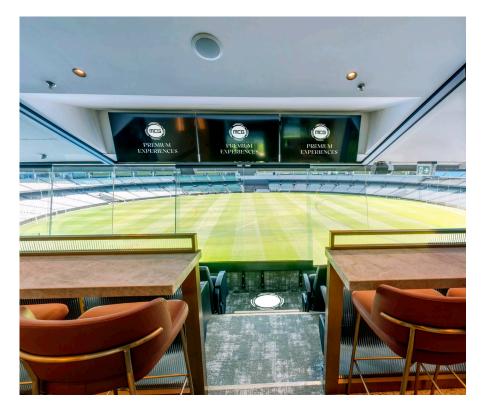

# MCG PRIVATE SUITES

Select from one of the MCG's exclusive corporate suites to treat your guests to an unforgettable match day experience during the AFL season.

Our suites have the capacity for 16 to 20 guests to enjoy the exclusive viewing seats behind sliding glass windows.

These suites are available to book for any match in the AFL home and away season subject to availability.

- + Gourmet grazing menu showcasing the finest contemporary Australian and international cuisine
- + Premium beverage package served by private wait staff
- + Access to the suite 90 minutes before the first bounce, with the suite to remain open one hour post-match.
- + Premium level 3 viewing
- + Private bathroom facilities
- + Official AFL programs for your group to take home
- + 2 carpark passes