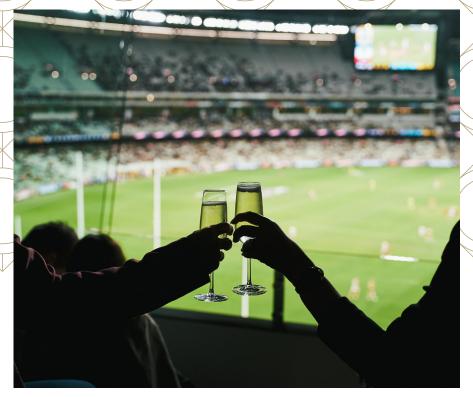

# MCG NETWORK LOUNGE

The MCG Network Lounge is a re-vamped hospitality offering with outstanding views on half forward of the Shane Warne Stand.

This can be booked as a private space for 20 guests or as a semi-private space for 10 guests.

- + Premium beverage package served by private wait staff
- + Access to the suite 90 minutes before the first bounce, with the suite to remain open one hour post-match.
- + A mixture of tiered seating with space to mingle with your guests
- + Private bathroom facilities
- + Official AFL programs for your group to take home
- + 2 carpark passes underneath the MCG