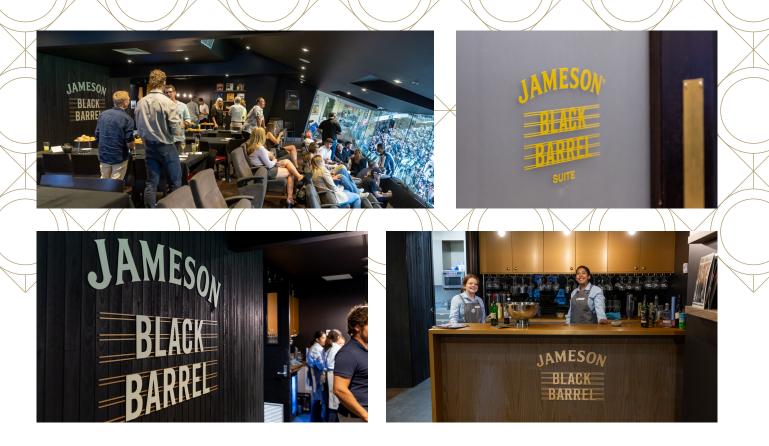

### THE JAMESON BLACK BARREL SUITE

The Jameson Black Barrel Suite is located on Level three of the MCG within the Ponsford Stand. A one-of-akind crafted whiskey bar hidden from the crowds behind sliding glass windows overlooking the field.

With capacity for 50 guests, you can enjoy the pre-match vibes with a Jameson Black Barrel & Beer Boilermaker to set the tone. There's a record player with a selection of Australian Classics to get everyone pumped up for the big game.

It's an unrivalled opportunity to entertain, network and share the action among old mates and new ones in the home of football. Treat yourself to a spread of gourmet delights, with a select range of premium beverages served from our signature bar located inside the suite. If you're feeling up for it, ask us about our whiskey tasting experience from our Jameson ambassadors\*.

Available to purchase as either a table of 8 or 10, or book the entire suite for an unforgettable corporate or social event.

#### YOU WILL ENJOY

- + Record player and Aussie classic records with a Sonos sound system
- + Jameson Whiskey & Beer Boilermaker on arrival
- + Jameson Whiskey crafted cocktail menu throughout the night\*
- + Gourmet menu showcasing the finest contemporary Australian and international cuisine
- + Premium beverage package served by private wait staff
- + Access to the suite 90 minutes before the first bounce, with the suite to remain open one hour post-match.
- + Premium level 3 viewing, and private bathroom facilities
- + Official AFL programs for your group to take home
- + Carpark pass per table