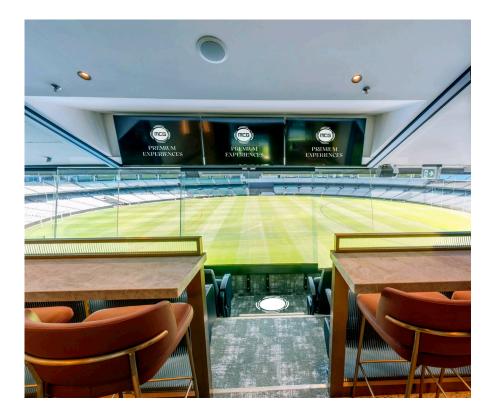

# CENTURY SUITE

With unbelievable views right on centre wing and surrounded by stunning décor, the newly created MCG Century Suite is the ultimate way to host your guests at the MCG.

Treat your guests to the best suite at the 'G in what is a guaranteed unique matchday experience to remember.

The Century Suite is available to book for any match during the AFL home and away season subject to availability.