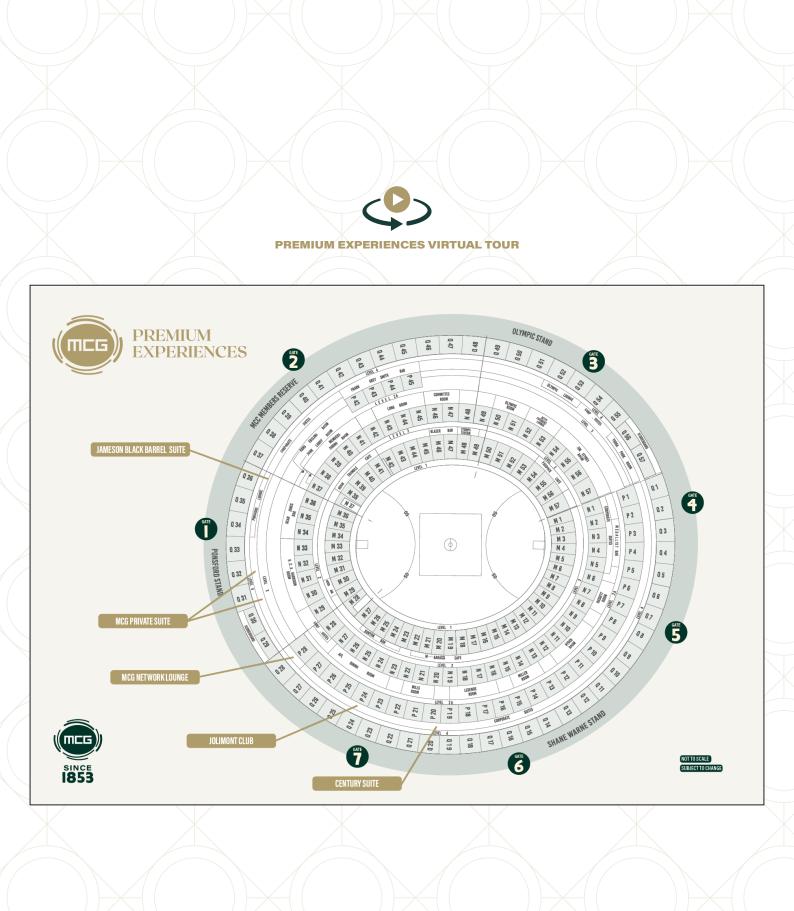

### PREMIUM EXPERIENCES

# CENTURY SUITE

With unbelievable views right on centre wing and surrounded by stunning décor, the newly created MCG Century Suite is the ultimate way to host your guests at the MCG.

Treat your guests to the best suite at the 'G in what is a guaranteed unique matchday experience to remember.

## MCG PRIVATE SUITES

Select from one of the MCG's exclusive corporate suites to treat your guests to an unforgettable match day experience during the AFL season.

Our suites have the capacity for 16 to 20 guests to enjoy the exclusive viewing seats behind sliding glass windows.

### THE JAMESON BLACK BARREL SUITE

The Jameson Black Barrel Suite is located on Level three of the MCG within the Ponsford Stand. A one-of-akind crafted whiskey bar hidden from the crowds behind sliding glass windows overlooking the field.

## MCG NETWORK LOUNGE

The MCG Network Lounge is a re-vamped hospitality offering with outstanding views on half forward of the Shane Warne Stand.

This can be booked as a private space for 20 guests or as a semi-private space for 10 guests.