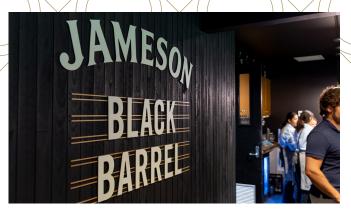

# THE JAMESON BLACK BARREL SUITE

The Jameson Black Barrel Suite is located on Level three of the MCG within the Ponsford Stand. A one-of-a-kind crafted whiskey bar hidden from the crowds behind sliding glass windows overlooking the field.

JAMESON BLACK BARREL SUITE VIRTUAL TOUR

SOLD OUT \*select matches only