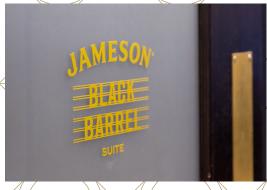

# THE JAMESON BLACK BARREL SUITE

The Jameson Black Barrel Suite is located on Level three of the MCG within the Ponsford Stand. A one-of-a-kind crafted whiskey bar hidden from the crowds behind sliding glass windows overlooking the field.

JAMESON BLACK BARREL SUITE VIRTUAL TOUR

SOLD OUT \*select matches only