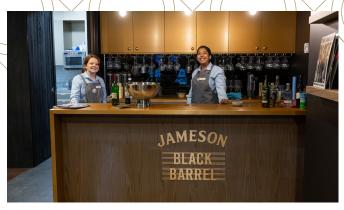

It's an unrivalled opportunity to entertain, network and share the action among old mates and new ones in the home of football. Treat yourself to a spread of gourmet delights, with a select range of premium beverages served from our signature bar located inside the suite. If you're feeling up for it, ask us about our whiskey tasting experience from our Jameson ambassadors\*.

#### YOU WILL ENJOY

- + Private Table for 10 Guests, one game each week of the Finals Series
- + 2024 AFL Grand Final
- + Record player and Aussie classic records with a Sonos sound system
- + Jameson Whiskey & Beer Boilermaker on arrival
- + Jameson Whiskey crafted cocktail menu throughout the match\*
- + Gourmet menu showcasing the finest contemporary Australian and international cuisine
- + Premium beverage package served by private wait staff
- + Access to the suite 90 minutes before the first bounce, with the suite to remain open one hour post-match.
- + Premium level 3 viewing, and private bathroom facilities
- + Official AFL programs for your group to take home
- + Carpark pass per table