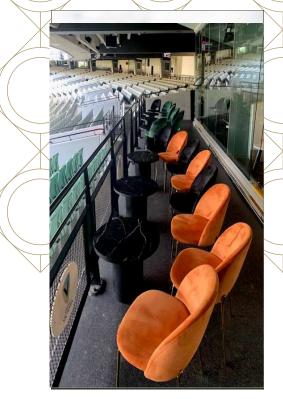

## CRICKET VIEWING ROOMS

Located in an elevated private facility on level 1 of the Ponsford Stand, your guests will be treated to an unbelievable atmosphere right in the heart of the action.

With an inside lounge and outside balcony, your guests will have the most memorable Finals Series as the 2024 kings are crowned.

### YOU WILL ENJOY

- + Inside and Outside Private Suite for 12-14 Guests, each week of the Finals Series
- + 2024 AFL Grand Final
- + Private staff serving you a grazing style menu, including locally sourced, seasonal dishes with premium beverages including spirits
- + Official AFL Programs
- + Traditional half time footy fare