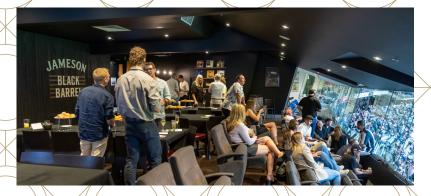

# THE JAMESON BLACK BARREL SUITE

The Jameson Black Barrel Suite is located on Level three of the MCG within the Ponsford Stand. A one-of-a-kind crafted whiskey bar hidden from the crowds behind sliding glass windows overlooking the field.

With capacity for 50 guests, you can enjoy the pre-match vibes with a Jameson Black Barrel & Beer Boilermaker to set the tone. There's a record player with a selection of Australian Classics to get everyone pumped up for the big game.

It's an unrivalled opportunity to entertain, network and share the action among old mates and new ones in the home of football. Treat yourself to a spread of gourmet delights, with a select range of premium beverages served from our signature bar located inside the suite. If you're feeling up for it, ask us about our whiskey tasting experience from our Jameson ambassadors\*.