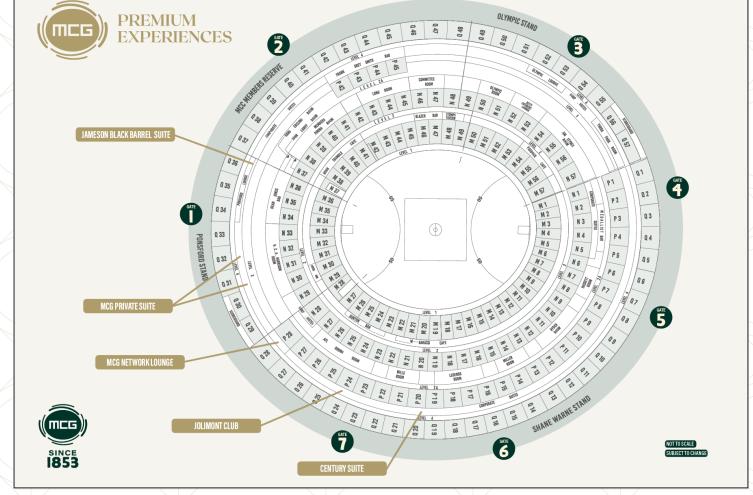

# MCG PRIVATE SUITES

Select from one of the MCG's exclusive corporate suites to treat your guests to an unforgettable match day experience during the AFL Finals Series.

Our suites have the capacity for 16 to 20 guests to enjoy the exclusive viewing seats behind sliding glass windows.

# THE JAMESON BLACK BARREL SUITE

The Jameson Black Barrel Suite is located on Level three of the MCG within the Ponsford Stand. A one-of-a-kind crafted whiskey bar hidden from the crowds behind sliding glass windows overlooking the field.

# MCG NETWORK LOUNGE

The MCG Network Lounge is a re-vamped hospitality offering with outstanding views on half forward of the Shane Warne Stand.

This can be booked as a private space for 20 guests or as a semi-private space for 10 guests.