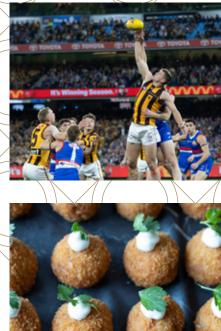

## PREMIUM EXPERIENCES

2025 AFL Premiership Season

HOME AND AWAY SEASON

With unbelievable views right on centre wing and surrounded by stunning décor, the newly created MCG Century Suite is the ultimate way to host your guests at the MCG.

Treat your guests to the best suite at the 'G in what is a guaranteed unique match-day experience to remember.

The Century Suite is available to book for any match during the AFL home and away season subject to availability.

### YOU WILL ENJOY

- + Gourmet menu showcasing the finest contemporary Australian and international cuisine
- + Premium beverage package served by private wait staff
- + Champagne on arrival
- + Access to the suite 90 minutes before the first bounce, with the suite to remain open one hour post-match.
- + Premium level 3 viewing
- + Private bathroom facilities
- + 2 x VIP carpark passes underneath the MCG