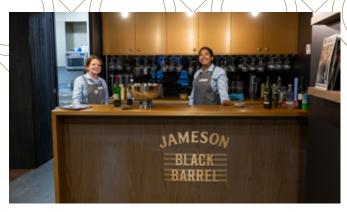

## THE JAMESON BLACK BARREL SUITE

The Jameson Black Barrel Suite is located on Level three of the MCG within the Ponsford Stand. A one-of-a-kind crafted whiskey bar hidden from the crowds behind sliding glass windows overlooking the field.

With capacity for 50 guests, you can enjoy the pre-match vibes with a Jameson Black Barrel & Beer Boilermaker to set the tone. There's a record player with a selection of Australian Classics to get everyone pumped up for the big game.

It's an unrivalled opportunity to entertain, network and share the action among old mates and new ones in the home of football. Treat yourself to a spread of gourmet delights, with a select range of premium beverages served from our signature bar located inside the suite. If you're feeling up for it, ask us about our whiskey tasting experience from our Jameson ambassadors\*.

Available to purchase as either a table of 8 or 10, or book the entire suite for an unforgettable corporate or social event.

#### YOU WILL ENJOY

- + Record player and Aussie classic records with a Sonos sound system
- + Jameson Whiskey & Beer Boilermaker on arrival
- + Jameson Whiskey crafted cocktail menu throughout the night\*
- + Gourmet menu showcasing the finest contemporary Australian and international cuisine
- + Premium beverage package served by private wait staff
- + Access to the suite 90 minutes before the first bounce, with the suite to remain open one hour post-match
- + Premium level 3 viewing, and private bathroom facilities
- + Carpark pass per table (Yarra Park or under the MCG)