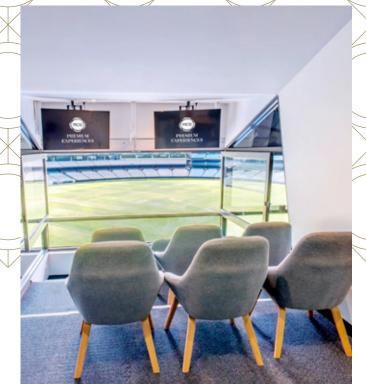

## PREMIUM EXPERIENCES

2025 AFL Premiership Season

HOME AND AWAY SEASON

With unbelievable views right on centre wing and surrounded by stunning décor, the newly created MCG Century Suite is the ultimate way to host your guests at the MCG.

Treat your guests to the best suite at the 'G in what is a guaranteed unique match-day experience to remember.

The Century Suite is available to book for any match during the AFL home and away season subject to availability.

### YOU WILL ENJOY

- + Gourmet menu showcasing the finest contemporary Australian and international cuisine
- + Premium beverage package served by private wait staff
- + Champagne on arrival
- + Access to the suite 90 minutes before the first bounce, with the suite to remain open one hour post-match.
- + Premium level 3 viewing
- + Private bathroom facilities
- + 2 x VIP carpark passes underneath the MCG