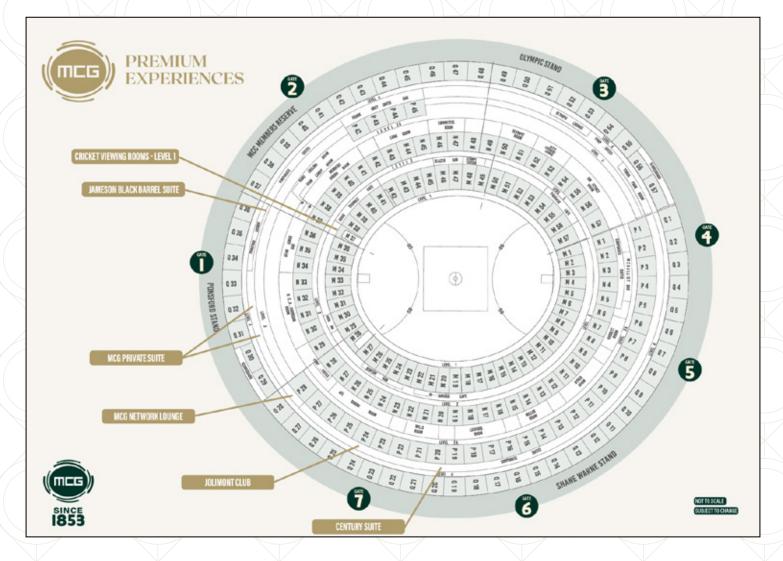

## MCG PRIVATE SUITES

Select from one of the MCG's exclusive corporate suites to treat your guests to an unforgettable match day experience during the AFL season.

Our suites have the capacity for 16 to 20 guests to enjoy the exclusive viewing seats behind sliding glass windows.

## THE JAMESON BLACK BARREL SUITE

The Jameson Black Barrel Suite is located on Level three of the MCG within the Ponsford Stand. A one-of-a-kind crafted whiskey bar hidden from the crowds behind sliding glass windows overlooking the field.

## MCG NETWORK LOUNGE

The MCG Network Lounge is a re-vamped hospitality offering with outstanding views on half forward of the Shane Warne Stand.

This can be booked as a private space for 20 guests or as a semi-private space for 10 guests.