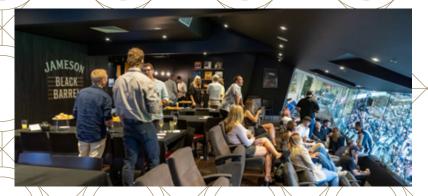

## THE JAMESON BLACK BARREL SUITE

The Jameson Black Barrel Suite is located on Level three of the MCG within the Ponsford Stand. A one-of-a-kind crafted whiskey bar hidden from the crowds behind sliding glass windows overlooking the field.

With capacity for 50 guests, you can enjoy the pre-match vibes with a Jameson Black Barrel & Beer Boilermaker to set the tone. There's a record player with a selection of Australian Classics to get everyone pumped up for the big game.

It's an unrivalled opportunity to entertain, network and share the action among old mates and new ones in the home of football. Treat yourself to a spread of gourmet delights, with a select range of premium beverages served from our signature bar located inside the suite. If you're feeling up for it, ask us about our whiskey tasting experience from our Jameson ambassadors\*.