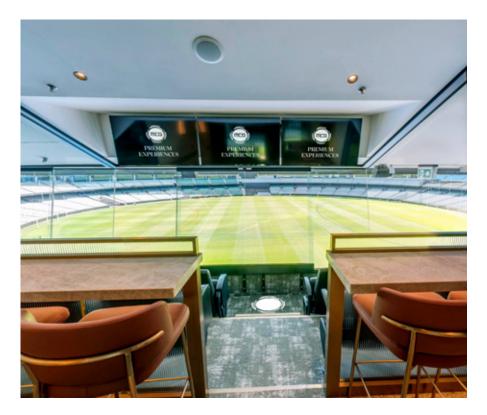

## MCG PRIVATE SUITES

Select from one of the MCG's exclusive corporate suites to treat your guests to an unforgettable match day experience during the AFL season.

Our suites have the capacity for 16 to 20 guests to enjoy the exclusive viewing seats behind sliding glass windows.

These suites are available to book for any match in the AFL home and away season subject to availability.