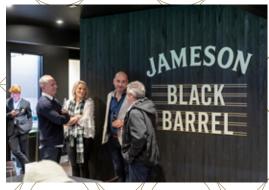

## THE JAMESON BLACK BARREL SUITE

The Jameson Black Barrel Suite is located on Level three of the MCG within the Ponsford Stand. A one-of-a-kind crafted whiskey bar hidden from the crowds behind sliding glass windows overlooking the field.

With capacity for 50 guests, you can enjoy the pre-match vibes with a Jameson Black Barrel & Beer Boilermaker to set the tone. There's a record player with a selection of Australian Classics to get everyone pumped up for the big game.

It's an unrivalled opportunity to entertain, network and share the action among old mates and new ones in the home of football. Treat yourself to a spread of gourmet delights, with a select range of premium beverages served from our signature bar located inside the suite. If you're feeling up for it, ask us about our whiskey tasting experience from our Jameson ambassadors\*.