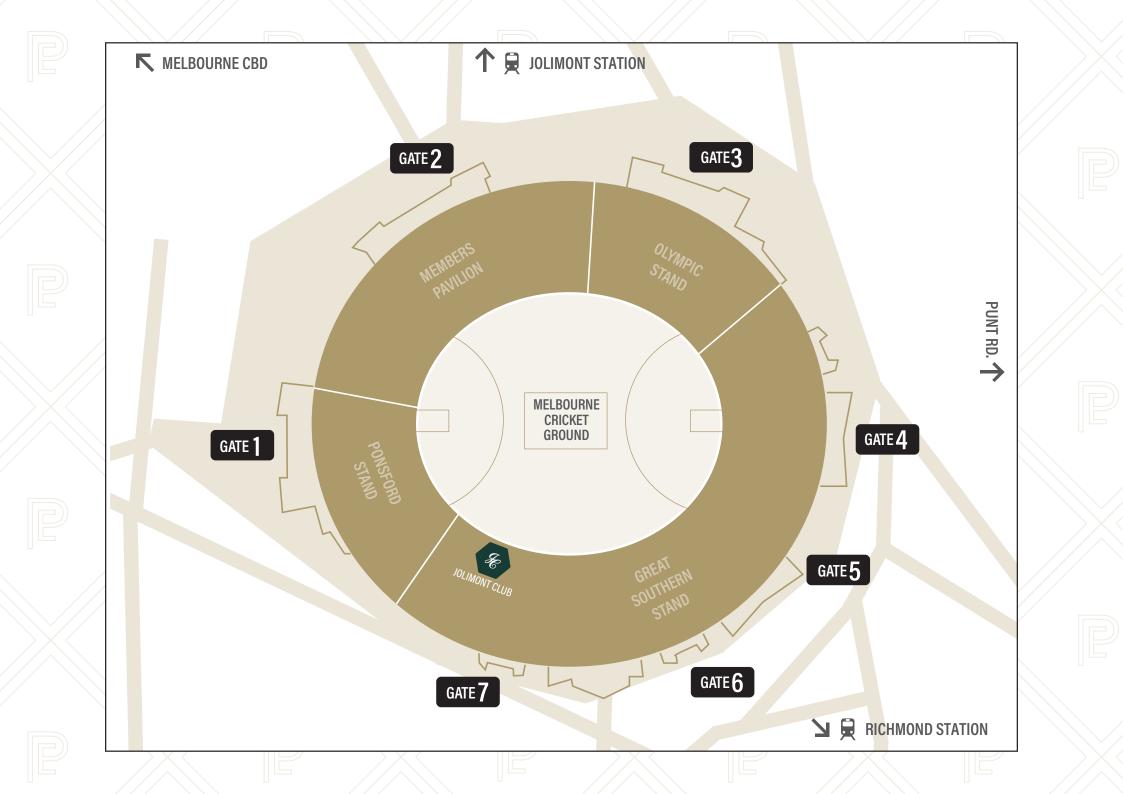

# BE PART OF THE EXCLUSIVE MCG JOLIMONT CLUB

Situated on the level 3 of the Great Southern Stand, the Jolimont Club is a luxurious super suite with prime viewing to enjoy all the very best the MCG has to offer. Set up as a contemporary lounge, you will enjoy full bar service and chefs curating the finest cuisine while you relax and enjoy all the action with your VIP guests. You will also hear from high profile past and present players and coaching staff as guest speakers at the biggest events throughout the year. There is no better place to impress your clients, staff, friends or family!