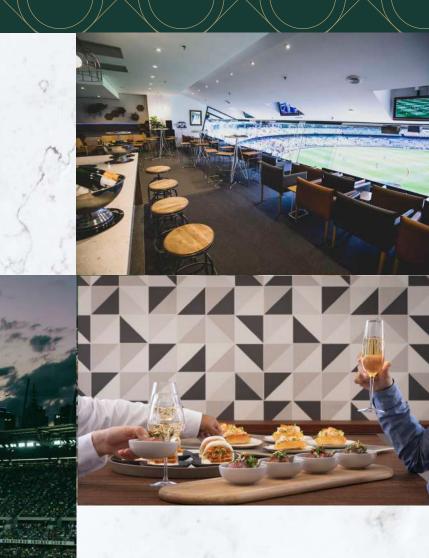

# BE PART OF THE EXCLUSIVE MCG JOLIMONT CLUB

Situated on the level 3 of the Great Southern Stand, the Jolimont Club is a luxurious super suite with prime viewing to enjoy all the very best the MCG has to offer. Set up as a contemporary lounge, you will enjoy full bar service and chefs curating the finest cuisine while you relax and enjoy all the action with your VIP guests. You will also hear from high profile past and present players and coaching staff as guest speakers at the biggest events throughout the year. There is no better place to impress your clients, staff, friends or family!

## YOU WILL ENJOY

R

- + Premium Shared Lounge with views from half-forward in the Shane Warne Stand
- + Full gourmet grazing menu with chefs preparing dishes right in the suite
- + Wait staff serving you premium beverages from the bar (beer, wine, basic spirits)
- + Comfortable theatre style seating behind openable glass
- + Dedicated suite host, guest speakers and themed events on the biggest occasions