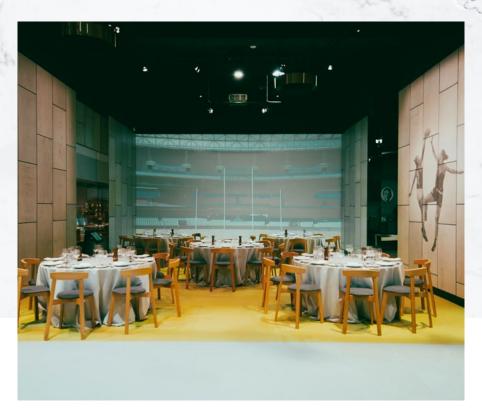

#### **OLYMPIC LOUNGE SHARED HOSPITALITY SUITE**

Impress your guests at the biggest match in the AFL Home and Away Calendar: ANZAC Day at the 'G! Enjoy pre-match dining in the Olympic Lounge with a reserved seat to take in all the action.

### YOU WILL ENJOY

- + Match seat in the Olympic Stand
- + Reserve seated pre-match function in the Olympic Lounge
- + Gourmet menu with locally sourced, seasonal dishes
- + Premium beverage selection served pre-match and half-time (beer, wine, soft drinks, tea and coffee)
- + Traditional half time footy fare
- + An entertaining MC and guest speaker

- + Company-wide team building
- + Add on to conferences and exhibitions
- + Partner and supplier relationship building
- + Product launches
- + Networking functions
- + Staff incentive event

From the MCG Executive Suite (40-50 guests) or the function space in Olympic Lounge (50-120 guests), our team will make your event truly memorable at one of the most iconic stadiums in the world, the MCG.