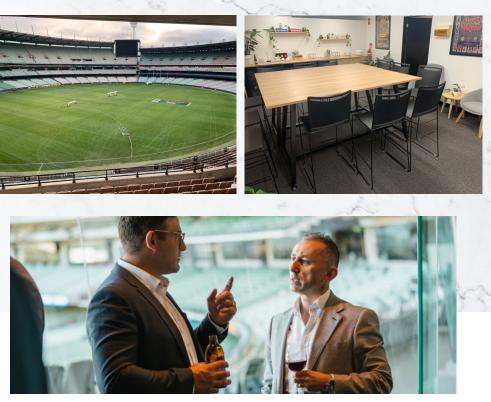

## YOUR OWN PRIVATE SUITE

Select from one of the MCG's exclusive corporate suites to entertain and delight your guests for a truly memorable match day footy experience. Our Suites can host 14, 16 or 18 guests to enjoy the exclusive viewing seats behind sliding glass windows.

### YOU WILL ENJOY

- + Private Staff serving you a grazing style menu including locally sourced, seasonal dishes accompanied with premium beverages
- + Premium level 3 viewing
- + Private bathroom facilities
- + Official AFL programs for your group
- + 2 x VIP underground car parks

## MCG EXECUTIVE SUITE

The impressive MCG Executive Suite is located within the Ponsford Stand on level 3, with theatre-style seating behind sliding glass windows. With capacity for 50 guests, soak in the pre-match atmosphere while enjoying gourmet cuisine and served premium beverages from the exclusive bar located inside the suite.

### YOU WILL ENJOY

- + A full menu consisting of locally sourced seasonal dishes
- + Premium beverage package (beer, wine, soft drinks, tea and coffee)
- + Premium level 3 seating in the Ponsford Stand located inside the suite
- + Private bathroom facilities
- + AFL programs for your group