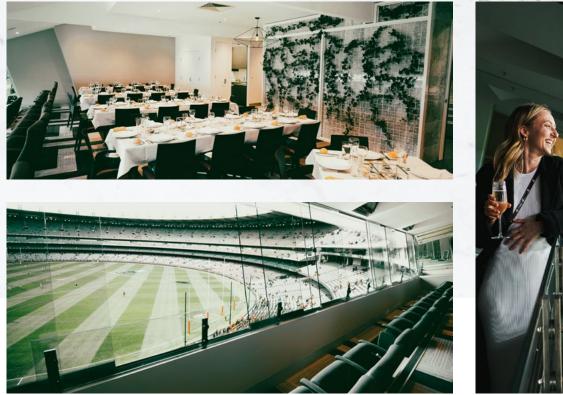

## YOUR OWN PRIVATE SUITE

Select from one of the MCG's exclusive corporate suites to entertain and delight your guests for a truly memorable match day footy experience. Our Suites can host 14, 16 or 18 guests to enjoy the exclusive viewing seats behind sliding glass windows.

### YOU WILL ENJOY

- + Private Staff serving you a grazing style menu including locally sourced, seasonal dishes accompanied with premium beverages
- + Premium level 3 viewing
- + Private bathroom facilities
- + Official AFL programs for your group
- + 2 x VIP underground car parks

## MCG EXECUTIVE SUITE

The impressive MCG Executive Suite is located within the Ponsford Stand on level 3, with theatre-style seating behind sliding glass windows. With capacity for 50 guests, soak in the pre-match atmosphere while enjoying gourmet cuisine and served premium beverages from the exclusive bar located inside the suite.

### YOU WILL ENJOY

- + A full menu consisting of locally sourced seasonal dishes
- + Premium beverage package (beer, wine, soft drinks, tea and coffee)
- + Premium level 3 seating in the Ponsford Stand located inside the suite
- + Private bathroom facilities
- + AFL programs for your group