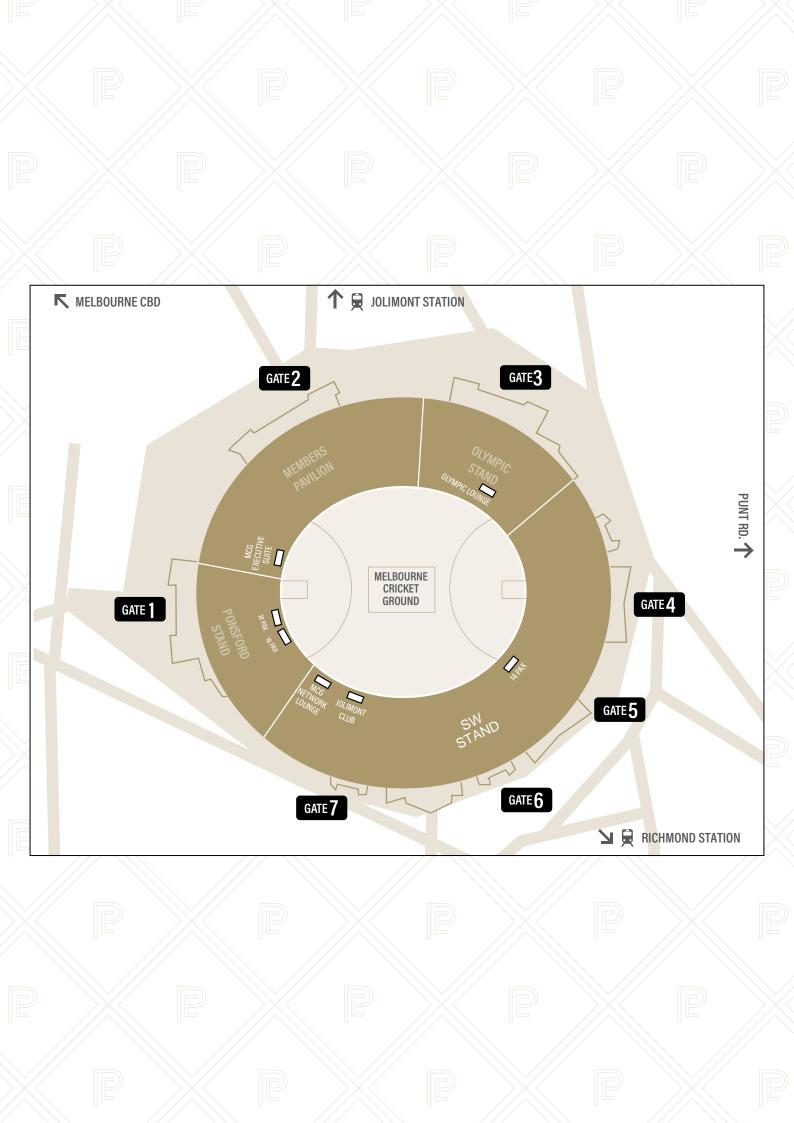

## YOUR OWN PRIVATE SUITE

Select from one of the MCG's exclusive corporate suites to entertain and delight your guests for a truly memorable match day footy experience. Our Suites can host 14, 16 or 18 guests to enjoy the exclusive viewing seats behind sliding glass windows.

## MCG EXECUTIVE SUITE

The impressive MCG Executive Suite is located within the Ponsford Stand on level 3, with theatre-style seating behind sliding glass windows. With capacity for 50 guests, soak in the pre-match atmosphere while enjoying gourmet cuisine and served premium beverages from the exclusive bar located inside the suite.

#### **OLYMPIC LOUNGE SHARED HOSPITALITY SUITE**

Impress your guests at the biggest match in the AFL Home and Away Calendar: ANZAC Day at the 'G! Enjoy pre-match dining in the Olympic Lounge with a reserved seat to take in all the action.

# MCG NETWORK LOUNGE

The MCG Network Lounge is a re-vamped hospitality offering with outstanding views on half forward of the Shane Warne stand side of the Ground.

Available to book as a private space for 15-20 guests or as a semi-private for 10 guests.