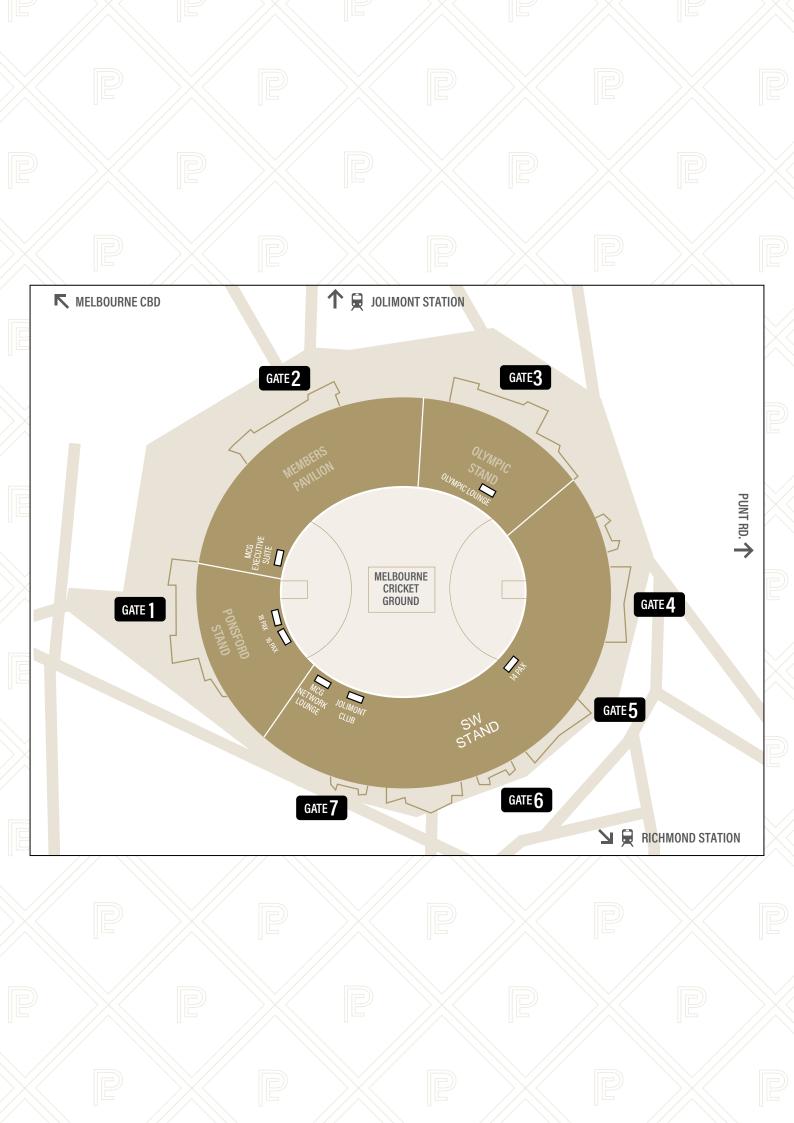

## MCG EXECUTIVE SUITE

The impressive MCG Executive Suite is located within the Ponsford Stand on level 3, with theatre-style seating behind sliding glass windows. With capacity for 50 guests, soak in the pre-match atmosphere while enjoying gourmet cuisine and served premium beverages from the exclusive bar located inside the suite.

#### **OLYMPIC LOUNGE SHARED HOSPITALITY SUITE**

Impress your guests at the biggest match in the AFL Home and Away Calendar: ANZAC Day at the 'G! Enjoy pre-match dining in the Olympic Lounge with a reserved seat to take in all the action.

# MCG NETWORK LOUNGE

The MCG Network Lounge is a re-vamped hospitality offering with outstanding views on half forward of the Shane Warne stand side of the Ground.

Available to book as a private space for 15-20 guests or as a semi-private for 10 guests.