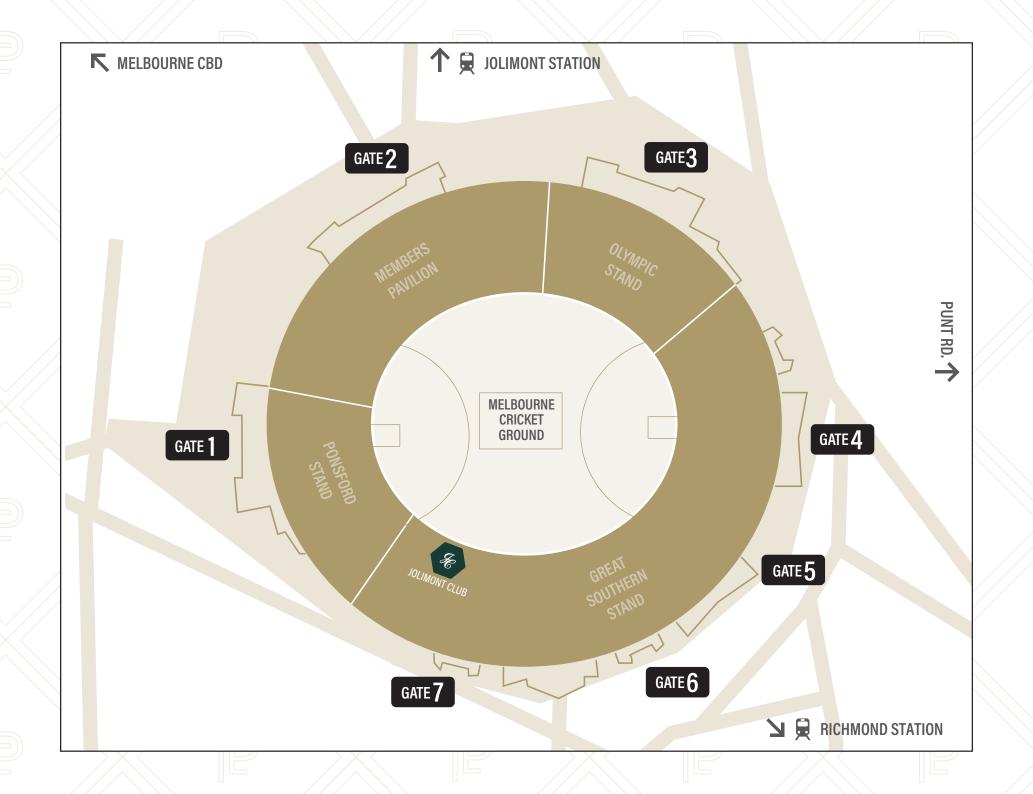

# BE PART OF THE EXCLUSIVE MCG JOLIMONT CLUB

Situated on the level 3 of the Great Southern Stand, the Jolimont Club is a luxurious super suite with prime viewing to enjoy all the very best the MCG has to offer. Set up as a contemporary lounge, you will enjoy full bar service and chefs curating the finest cuisine while you relax and enjoy all the action with your VIP guests. You will also hear from high profile past and present players and coaching staff as guest speakers at the biggest events throughout the year. There is no better place to impress your clients, staff, friends or family!