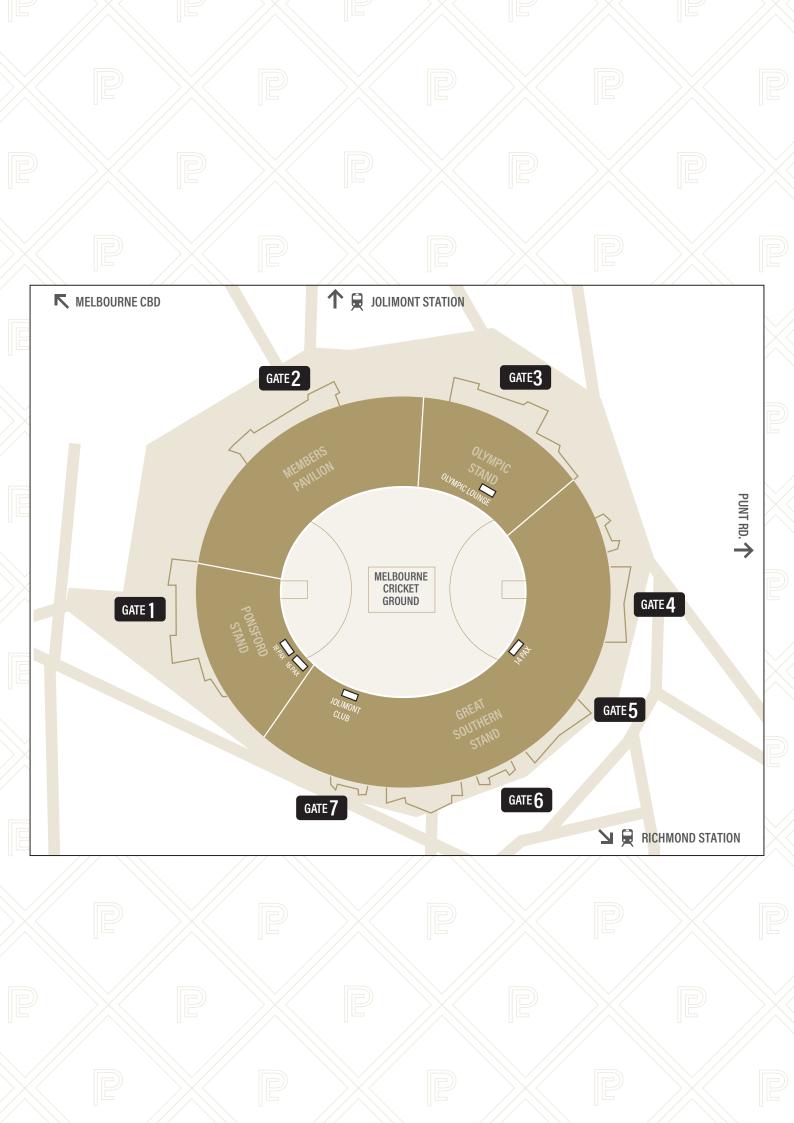

# MCG EXECUTIVE SUITE

The impressive MCG Executive Suite is located within the Ponsford Stand on level 3, with theatre-style seating behind sliding glass windows. With capacity for 50 guests, soak in the pre-match atmosphere while enjoying gourmet cuisine and served premium beverages from the exclusive bar located inside the suite.

#### **OLYMPIC LOUNGE SHARED HOSPITALITY SUITE**

Impress your guests at three of the biggest matches in the AFL Home and Away Calendar: Anzac Eve, Anzac Day and Dreamtime at the G'! Enjoy pre-match dining in the Olympic Lounge with a reserved seat to take in all the action.