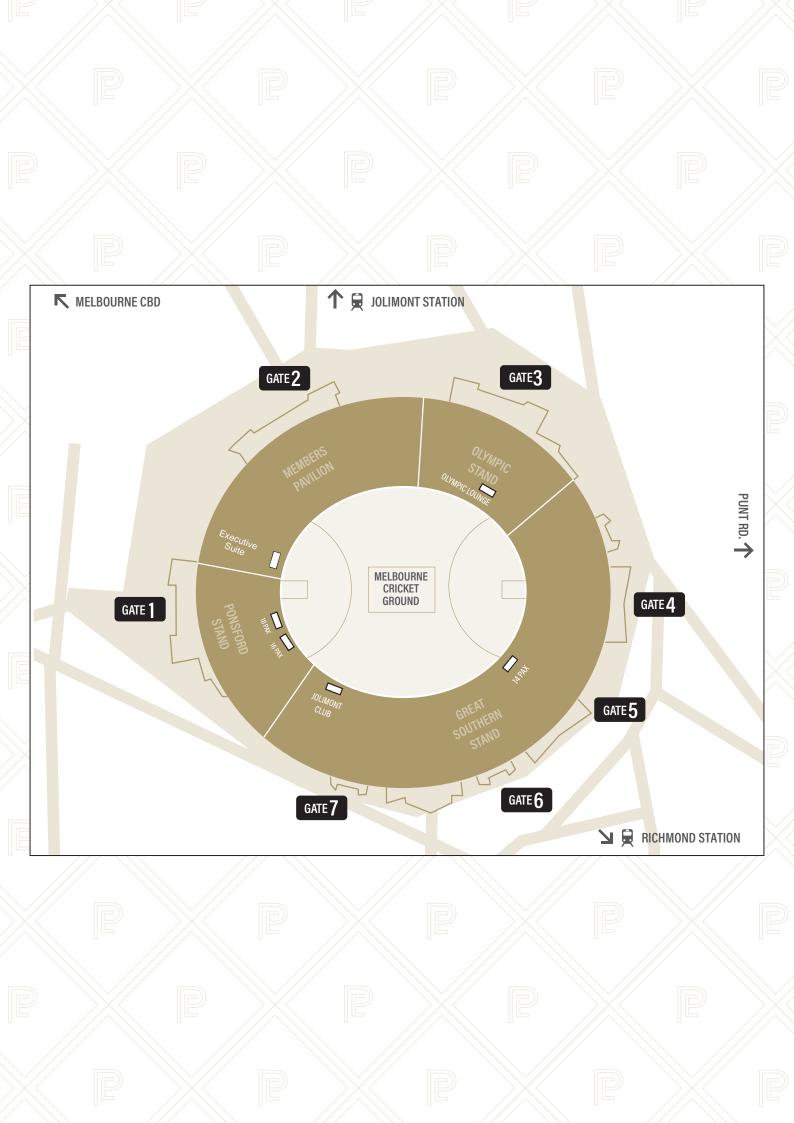

# MCG EXECUTIVE SUITE

The impressive MCG Executive Suite is located within the Ponsford Stand on level 3, with theatre-style seating behind sliding glass windows. With capacity for 50 guests, soak in the pre-match atmosphere while enjoying gourmet cuisine and served premium beverages from the exclusive bar located inside the suite.

- + Company-wide team building
- + Add on to conferences and exhibitions
- + Partner and supplier relationship building
- + Product launches
- + Networking functions
- + Staff incentive event

From the MCG Executive Suite (40-50 guests) or the function space in the newly revamped Australian Sports Museum (50-200 guests), our team will make your event truly memorable at one of the most iconic stadiums in the world, the MCG.