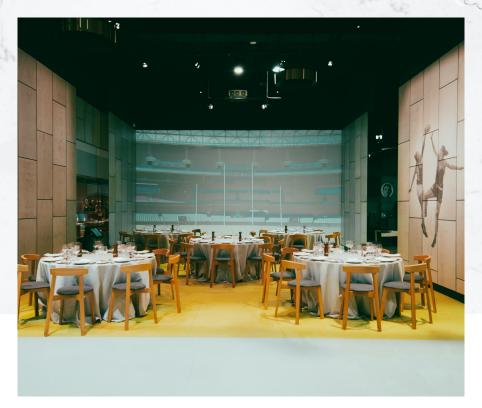

# MCG EXECUTIVE SUITE

The impressive MCG Executive Suite is located within the Ponsford Stand on level 3, with theatre-style seating behind sliding glass windows. With capacity for 50 guests, soak in the pre-match atmosphere while enjoying gourmet cuisine and served premium beverages from the exclusive bar located inside the suite.

Host a table of key clients, friends or family, and enjoy all the action this season.

Available to purchase as a table of 8 or 10, or the entire suite for each match in the AFL Home and Away Season.

#### YOU WILL ENJOY

- + A full menu consisting of locally sourced seasonal dishes (buffet style)
- + Premium beverage package (beer, wine, soft drinks, tea and coffee)
- + Premium level 3 seating in the Ponsford Stand located inside the suite
- + AFL programs for your group
- + Official AFL programs for your group
- + 2 x VIP underground car parks