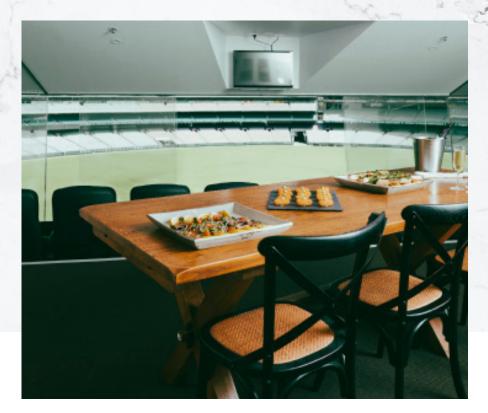

# YOUR OWN PRIVATE SUITE

Enjoy the game from your exclusive viewing seats behind sliding glass windows in our suites which can host 14, 16 or 18 guests.

The Suites are available to book for any match in the home and away AFL season subject to availability.

#### YOU WILL ENJOY

- + Private staff serving you a grazing style menu including locally sourced, seasonal dishes accompanied with premium beverages (beer, wine, soft drink, tea and coffee)
- + Premium level 3 viewing
- + Private bathroom facilities
- + Official AFL programs for your group
- + 2 x VIP underground car parks