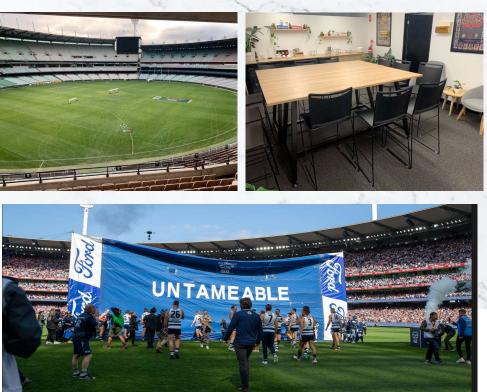

## YOUR OWN PRIVATE SUITE

Select from one of the MCG's exclusive corporate suites to entertain and delight your guests for a truly memorable match day footy experience. Our Suites can host 16 or 18 guests to enjoy the exclusive viewing seats behind sliding glass windows.

## MCG EXECUTIVE SUITE

The impressive MCG Executive Suite is located within the Ponsford Stand on level 3, with theatre-style seating behind sliding glass windows. With capacity for 50 guests, soak in the pre-match atmosphere while enjoying gourmet cuisine and served premium beverages from the exclusive bar located inside the suite.

# THE PREMIERSHIP SUITES (CRICKET VIEWING ROOMS)

We are pleased to offer again an incredibly unique package for the 2023 AFL Grand Final – the Premiership Suites. The Cricket Viewing Rooms, which are used by the teams during the cricket season to watch, will be transformed into a Luxurious Private Suite for the huge day! With a prime location on level 1 actually in the concourse, you and your guests will be experience the unrivalled atmosphere of the big day in style and comfort. Complete with a gourmet grazing menu and drinks package, don't miss your chance to be part of history.