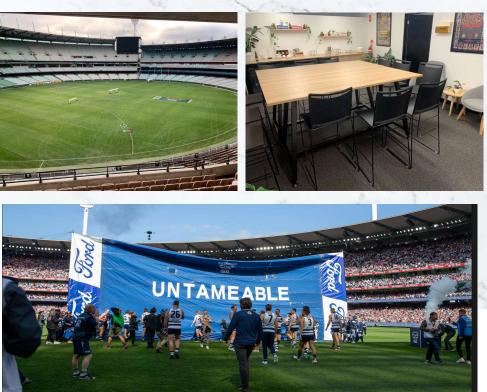

### YOUR OWN PRIVATE SUITE

Select from one of the MCG's exclusive corporate suites to entertain and delight your guests for a truly memorable match day footy experience. Our Suites can host 16 or 18 guests to enjoy the exclusive viewing seats behind sliding glass windows.

## MCG EXECUTIVE SUITE

The impressive MCG Executive Suite is located within the Ponsford Stand on level 3, with theatre-style seating behind sliding glass windows. With capacity for 50 guests, soak in the pre-match atmosphere while enjoying gourmet cuisine and served premium beverages from the exclusive bar located inside the suite.

# THE PREMIERSHIP SUITES (CRICKET VIEWING ROOMS)

We are pleased to offer again an incredibly unique package for the 2023 AFL Grand Final – the Premiership Suites. The Cricket Viewing Rooms, which are used by the teams during the cricket season to watch, will be transformed into a Luxurious Private Suite for the huge day! With a prime location on level 1 actually in the concourse, you and your guests will be experience the unrivalled atmosphere of the big day in style and comfort. Complete with a gourmet grazing menu and drinks package, don't miss your chance to be part of history.

## MCG NETWORK LOUNGE

The MCG Network Lounge is a re-vamped hospitality offering with outstanding views on half forward of the Shane Warne stand side of the Ground.

Available to book as a private space for 20 guests or as a semi-private for 10 guests.