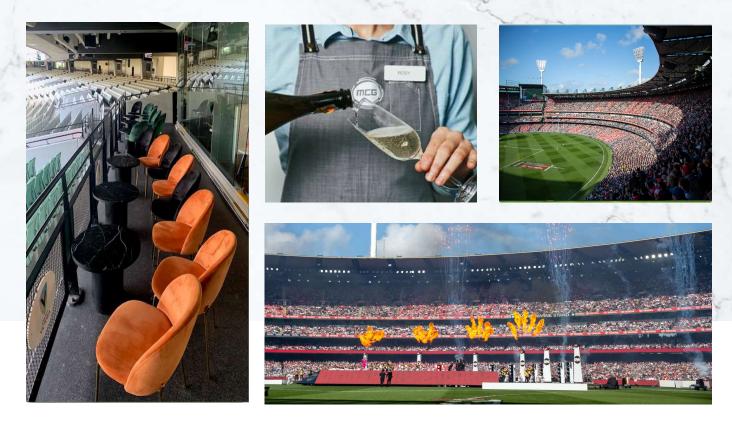

# THE PREMIERSHIP SUITES (CRICKET VIEWING ROOMS)

We are pleased to offer again an incredibly unique package for the 2023 AFL Grand Final – the Premiership Suites. The Cricket Viewing Rooms, which are used by the teams during the cricket season to watch, will be transformed into a Luxurious Private Suite for the huge day! With a prime location on level 1 actually in the concourse, you and your guests will be experience the unrivalled atmosphere of the big day in style and comfort. Complete with a gourmet grazing menu and drinks package, don't miss your chance to be part of history.

#### YOU WILL ENJOY

+ Inside and outside Private Suite for 25-30 guests

+ Private Staff serving you a grazing style menu including locally sourced, seasonal dishes accompanied with premium beverages

- + Champagne on arrival
- + Balcony viewing from level 1 of the Ponsford Stand
- + Private bathroom facilities
- + 2 x VIP underground car parks

## MCG NETWORK LOUNGE

The MCG Network Lounge is a re-vamped hospitality offering with outstanding views on half forward of the Shane Warne stand side of the Ground.

Available to book as a private space for 20 guests or as a semi-private for 10 guests.