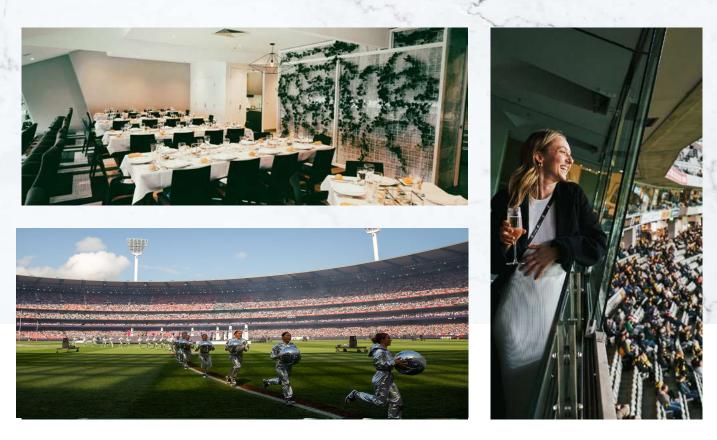

### YOUR OWN PRIVATE SUITE

Select from one of the MCG's exclusive corporate suites to entertain and delight your guests for a truly memorable match day footy experience. Our Suites can host 16 or 18 guests to enjoy the exclusive viewing seats behind sliding glass windows.

#### YOU WILL ENJOY

- + Private Staff serving you a grazing style menu including locally sourced, seasonal dishes accompanied with premium beverages
- + Premium level 3 viewing
- + Private bathroom facilities
- + Official AFL programs for your group
- + 2 x VIP underground car parks

## MCG EXECUTIVE SUITE

The impressive MCG Executive Suite is located within the Ponsford Stand on level 3, with theatre-style seating behind sliding glass windows. With capacity for 50 guests, soak in the pre-match atmosphere while enjoying gourmet cuisine and served premium beverages from the exclusive bar located inside the suite.