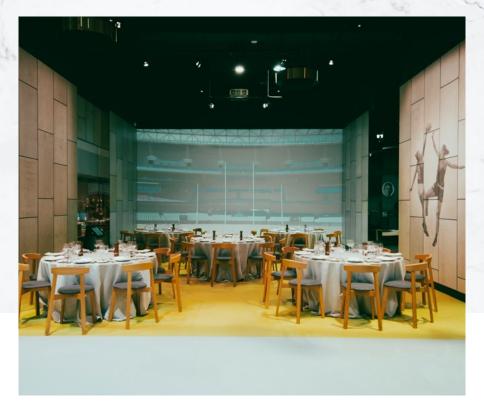

## MCG EXECUTIVE SUITE

The impressive MCG Executive Suite is located within the Ponsford Stand on level 3, with theatre-style seating behind sliding glass windows. With capacity for 50 guests, soak in the pre-match atmosphere while enjoying gourmet cuisine and served premium beverages from the exclusive bar located inside the suite.

Host a table of key clients, friends or family, and enjoy all the action this season.

Available to purchase as a table of 8 or 10 or the entire suite for an unforgettable corporate or social event.

#### YOU WILL ENJOY

- + A full menu consisting of locally sourced seasonal dishes
- + Premium beverage package (beer, wine, soft drinks, tea and coffee)
- + Premium level 3 seating in the Ponsford Stand located inside the suite
- + Private bathroom facilities
- + AFL programs for your group