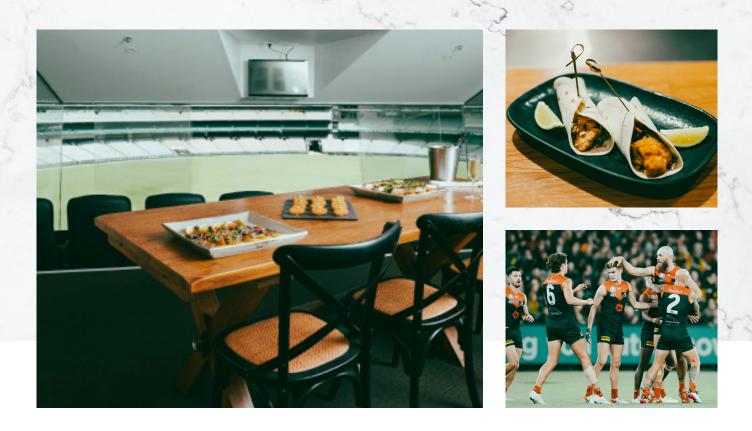

# YOUR OWN PRIVATE SUITE

Enjoy the game from your exclusive viewing seats behind sliding glass windows in our suites which can host 14, 16 or 18 guests.

The Suites are available to book for any match in the home and away AFL season subject to availability.

#### YOU WILL ENJOY

- + Private staff serving you a grazing style menu including locally sourced, seasonal dishes accompanied with premium beverages (beer, wine, soft drink, tea and coffee)
- + Premium level 3 viewing
- + Private bathroom facilities
- + Official AFL programs for your group
- + 2 x VIP underground car parks