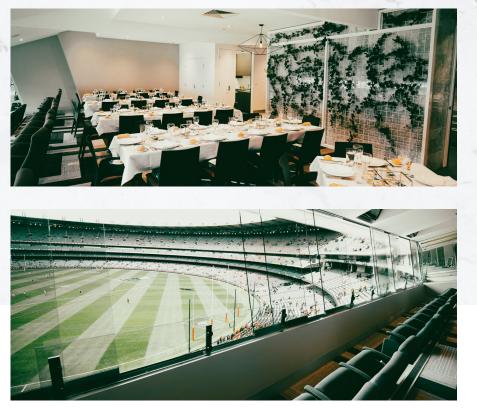

## MCG EXECUTIVE SUITE

The impressive MCG Executive Suite is located within the Ponsford Stand on level 3, with theatre-style seating behind sliding glass windows. With capacity for 50 guests, soak in the pre-match atmosphere while enjoying gourmet cuisine and served premium beverages from the exclusive bar located inside the suite.

Host a table of key clients, friends or family, and enjoy all the action this season.

Available to purchase as a table of 8 or 10, or the entire suite for each match in the AFL Home and Away Season.

### YOU WILL ENJOY

- + A full menu consisting of locally sourced seasonal dishes (buffet style)
- + Premium beverage package (beer, wine, soft drinks, tea and coffee)
- + Premium level 3 seating in the Ponsford Stand located inside the suite
- + AFL programs for your group
- + Official AFL programs for your group
- + 2 x VIP underground car parks