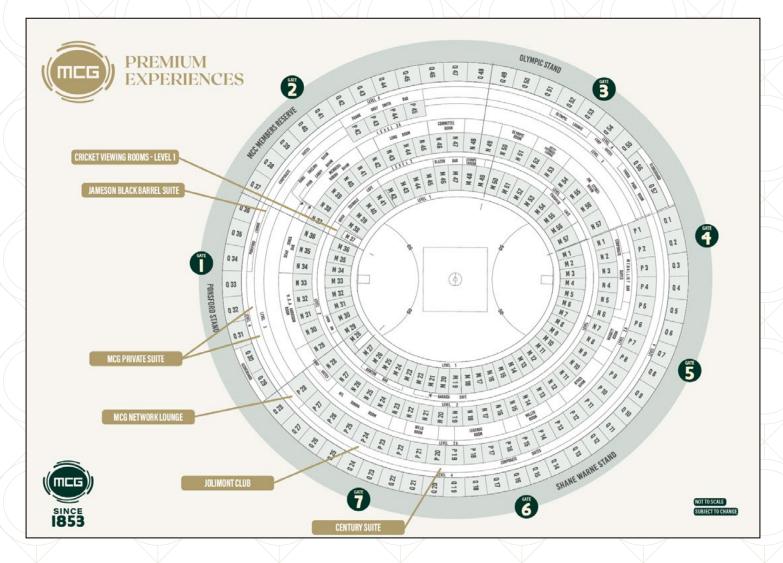

### PREMIUM EXPERIENCES

2025 AFL Premiership Season

### CENTURY SUITE

Price per person Week 1: \$795 Price per person Week 2: \$895 Price per person Week 3: \$1,095

**Grand Final: SOLD OUT** 

With unbelievable views right on centre wing and surrounded by stunning décor, the newly created MCG Century Suite is the ultimate way to host your guests at the MCG.

## MCG PRIVATE SUITES

Select from one of the MCG's exclusive corporate suites to treat your guests to an unforgettable match day experience during the AFL season.

Our suites have the capacity for 16 to 20 guests to enjoy the exclusive viewing seats behind sliding glass windows.

### THE JAMESON BLACK BARREL SUITE

The Jameson Black Barrel Suite is located on Level three of the MCG within the Ponsford Stand. A one-of-a-kind crafted whiskey bar hidden from the crowds behind sliding glass windows overlooking the field.

## THE CRICKETERS SUITES

Located in an elevated private facility on level 1 of the Ponsford Stand, the Cricketers Suites are a truly unique space where your guests will be treated to an unbelievable atmosphere right in the heart of the action.

# MCG NETWORK LOUNGE

The MCG Network Lounge is a re-vamped hospitality offering with outstanding views on half forward of the Shane Warne Stand.

This can be booked as a private space for 20 guests or as a semi-private space for 10 guests.