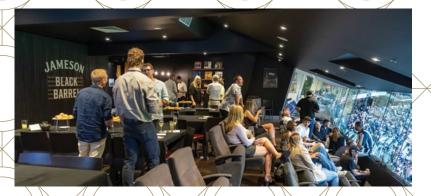

### THE JAMESON BLACK BARREL SUITE

The Jameson Black Barrel Suite is located on Level three of the MCG within the Ponsford Stand. A one-of-a-kind crafted whiskey bar hidden from the crowds behind sliding glass windows overlooking the field.

With capacity for 50 guests, you can enjoy the pre-match vibes with a Jameson Black Barrel & Beer Boilermaker to set the tone. There's a record player with a selection of Australian Classics to get everyone pumped up for the big game.

It's an unrivalled opportunity to entertain, network and share the action among old mates and new ones in the home of football. Treat yourself to a spread of gourmet delights, with a select range of premium beverages served from our signature bar located inside the suite. If you're feeling up for it, ask us about our whiskey tasting experience from our Jameson ambassadors\*.