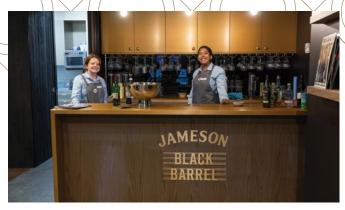

### THE JAMESON BLACK BARREL SUITE

The Jameson Black Barrel Suite is located on Level three of the MCG within the Ponsford Stand. A one-of-a-kind crafted whiskey bar hidden from the crowds behind sliding glass windows overlooking the field.

With capacity for 50 guests, you can enjoy the pre-match vibes with a Jameson Black Barrel & Beer Boilermaker to set the tone. There's a record player with a selection of Australian Classics to get everyone pumped up for the big game.

It's an unrivalled opportunity to entertain, network and share the action among old mates and new ones in the home of football. Treat yourself to a spread of gourmet delights, with a select range of premium beverages served from our signature bar located inside the suite. If you're feeling up for it, ask us about our whiskey tasting experience from our Jameson ambassadors\*.