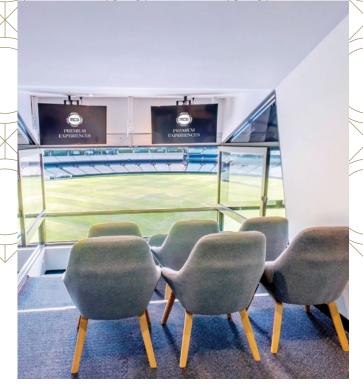

## THE CRICKETERS SUITES

Located in an elevated private facility on level 1 of the Ponsford Stand, the Cricketers Suites are a truly unique space where your guests will be treated to an unbelievable atmosphere right in the heart of the action.

With an inside lounge and outside balcony, this is where the Aussie cricket team sit during the Boxing Day Test in the Summer!