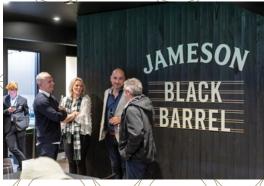

### THE JAMESON BLACK BARREL SUITE

The Jameson Black Barrel Suite is located on Level three of the MCG within the Ponsford Stand. A one-of-a-kind crafted whiskey bar hidden from the crowds behind sliding glass windows overlooking the field.

With capacity for 50 guests, you can enjoy the pre-match vibes with a Jameson Black Barrel & Beer Boilermaker to set the tone. There's a record player with a selection of Australian Classics to get everyone pumped up for the big game.

It's an unrivalled opportunity to entertain, network and share the action among old mates and new ones in the home of football. Treat yourself to a spread of gourmet delights, with a select range of premium beverages served from our signature bar located inside the suite. If you're feeling up for it, ask us about our whiskey tasting experience from our Jameson ambassadors\*.