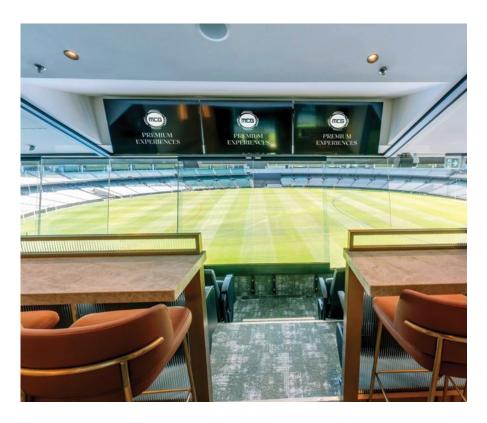

### PREMIUM EXPERIENCES

2025 AFL Premiership Season

## MCG PRIVATE SUITES

Select from one of the MCG's exclusive corporate suites to treat your guests to an unforgettable match day experience during the AFL season.

Our suites have the capacity for 16 to 20 guests to enjoy the exclusive viewing seats behind sliding glass windows.